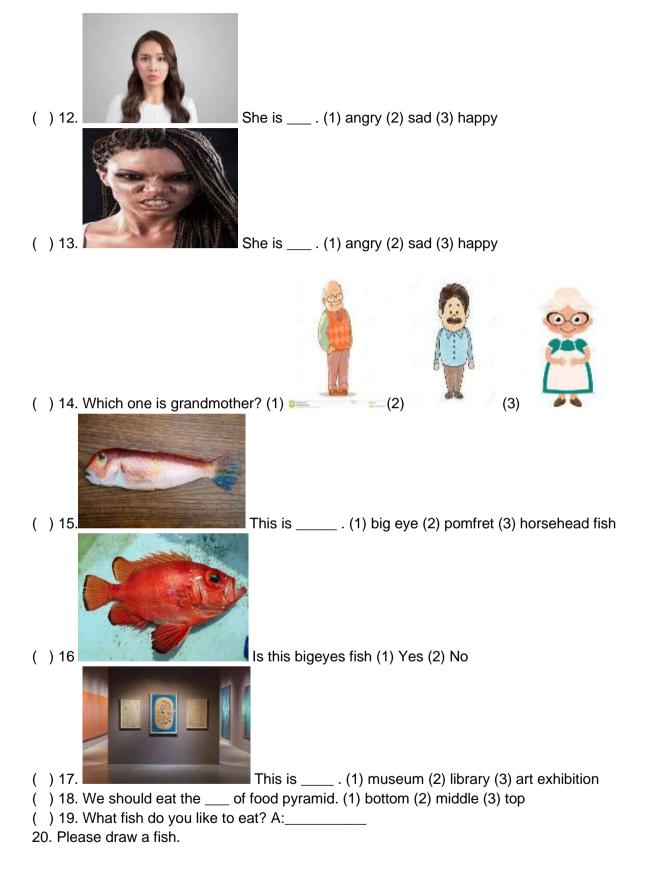

| will you draw first? (1) cross lin                   | ne in the     |
|                         |                   | . ,                                                |                                                      |               |
| ( ) 9<br>( ) 1<br>tissu | 10. What thing do | What is this? (1) pan (2) you use when you are tak | pencil (3) brush<br>sing away color? (1) eraser (2)  | white-out (3) |
|                         | 6                 |                                                    |                                                      |               |
| ( ) 1                   | 11.               | He is (1)                                          | angry (2) sad (3) happy                              |               |