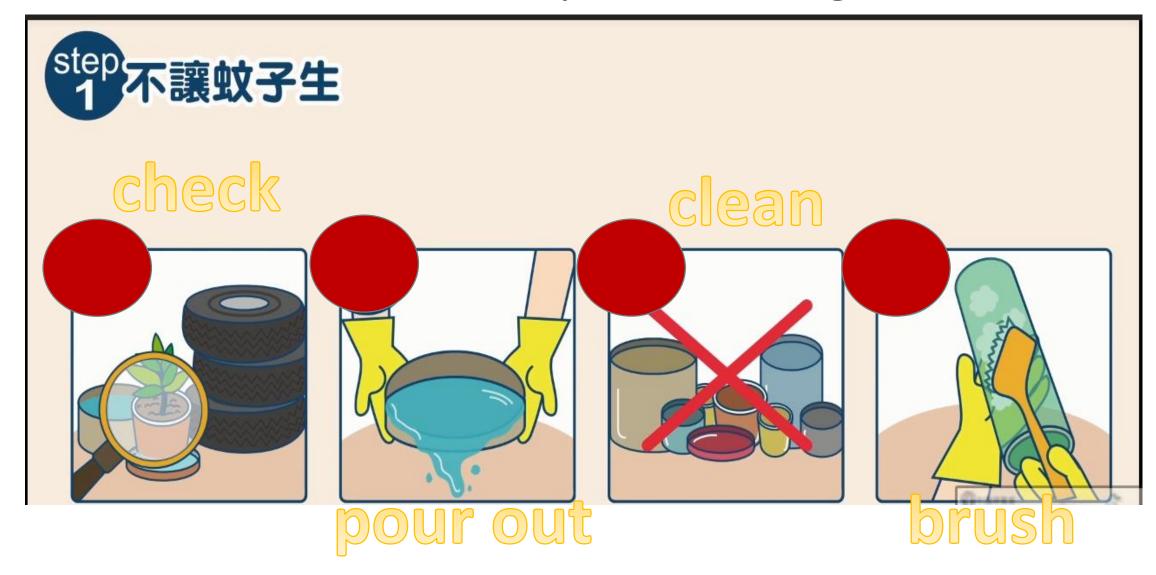

邊開始到結束?

- 1、右邊 (right start, right end)
- 2、左邊 (left start, left end)
- 3、都可以 (any side is ok)

#### Q4: How to choose correct toothbrush?

什麼樣的牙刷,才是好的牙刷?

- 1、硬毛 大頭 (hard, big head)
- 2、軟毛 小頭 (soft, small head)
- 3、軟毛 大頭 (soft, big head)

## Q5: When to brush your teeth after meal?

吃完東西後,幾分鐘之內要刷牙?

1、三十分鐘 (30 mins)

2、六十分鐘 (60 mins)

3、都可以

#### Q6: What are the tree sides of Bass?

貝氏刷牙法中所指的三面是?

- 1、上面、中間、下面 (upper, middle, lower)
- 2、頰側面、咬合面、舌側面 (outer, chewing, inside)

3、裡面、外面、旁邊 (inside, outside, side)

#### Q7: Which one is correct?



□I don't have to do the housework.

家事是大人的工作,我不用做。

☐Share housework.

主動分擔家事

### Q8: Which one is correct?



□ May I help?主動幫忙

□Pretend not to see. 假裝沒看見

## Q9: What is Dengue Fever?什麼是登革熱?



#### Q10: What can I do to prevent Dengue Fever?