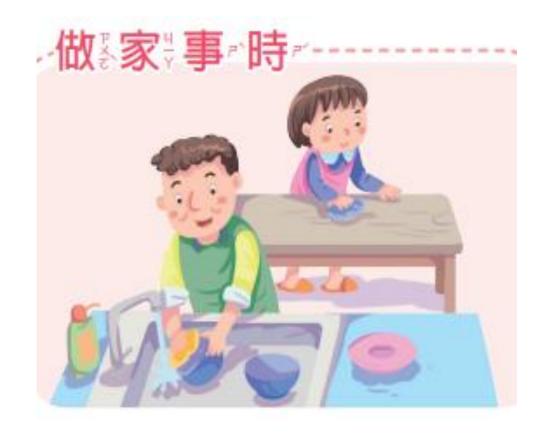

#### Q7: Which one is correct?

□I don't have to do the housework.

家事是大人的工作,我不用做。

☐Share housework.

主動分擔家事

### Q8: Which one is correct?

□ May I help?主動幫忙

□Pretend not to see. 假裝沒看見