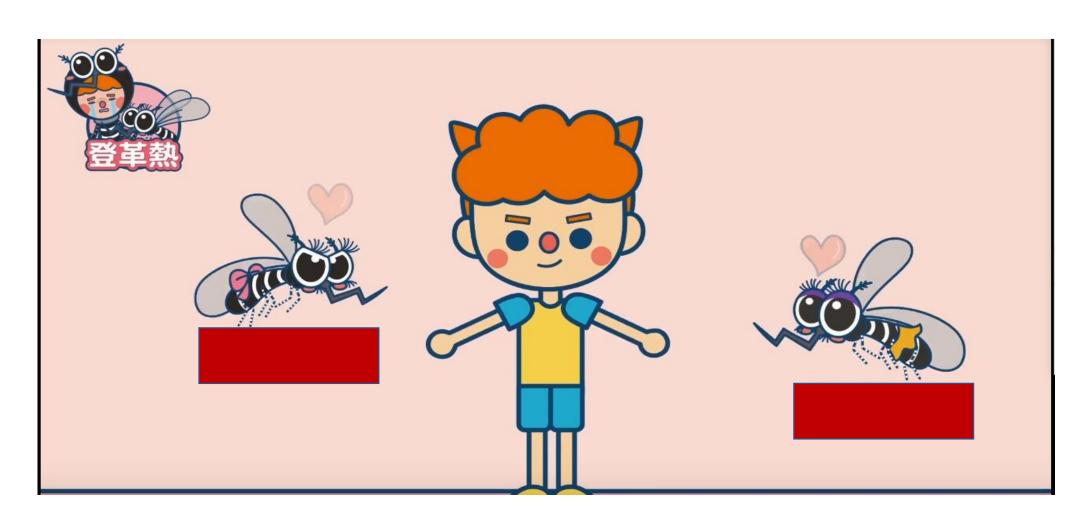

便

#### Q3: Which side to start and end?

貝氏刷牙法一開始是那邊開始到結束?

- 1、右邊 (right start, right end)
- 2、左邊 (left start, left end)
- 3、都可以 (any side is ok)

#### Q4: How to choose correct toothbrush?

什麼樣的牙刷,才是好的牙刷?

- 1、硬毛 大頭 (hard, big head)
- 2、軟毛 小頭 (soft, small head)
- 3、軟毛 大頭 (soft, big head)

## Q5: When to brush your teeth after meal?

吃完東西後,幾分鐘之內要刷牙?

1、三十分鐘 (30 mins)

2、六十分鐘 (60 mins)

3、都可以

#### Q6: What are the tree sides of Bass?

貝氏刷牙法中所指的三面是?

- 1、上面、中間、下面 (upper, middle, lower)
- 2、頰側面、咬合面、舌側面 (outer, chewing, inside)

3、裡面、外面、旁邊 (inside, outside, side)

#### Q7: Which one is correct?



□I don't have to do the housework.

家事是大人的工作,我不用做。

☐Share housework.

主動分擔家事

### Q8: Which one is correct?



□ May I help?主動幫忙

□Pretend not to see. 假裝沒看見

## Q9: What is Dengue Fever?什麼是登革熱?



#### Q10: What can I do to prevent Dengue Fever?