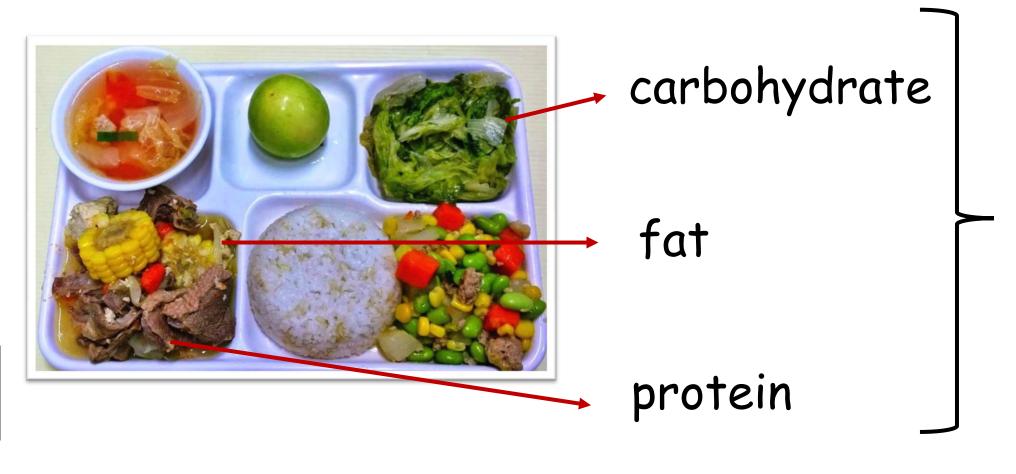

Hello, students.
Can you guess what am I eat for breakfast, lunch and dinner?





## School Lunch

### school lunch



**V.**S

### lunch



What's the differences?

#### school lunch have...



calorie



## Lunch Time is Important



### School lunch can...

- ✓ Makes you strong
- √keeps you energized

√help you focus







### How does cooker make lunch?



# Lunch test



## Lunch is important.



We don't have lunch at school.



## Lunch makes you strong.



Lunch can't makes you strong.



Lunch can't help you focus.



## Lunch help you focus.



School lunch is made in living room.



Lunch can't keeps you energized.



## Lunch keeps you energized.



School lunch is made in kitchen.



We have school lunch in 12:00 o'clock.



### School lunch is made by cooker



School lunch is designed by Tr. Allen



## School lunch is designed by dietitian



## School lunch contained protein, carbohydrate and fat