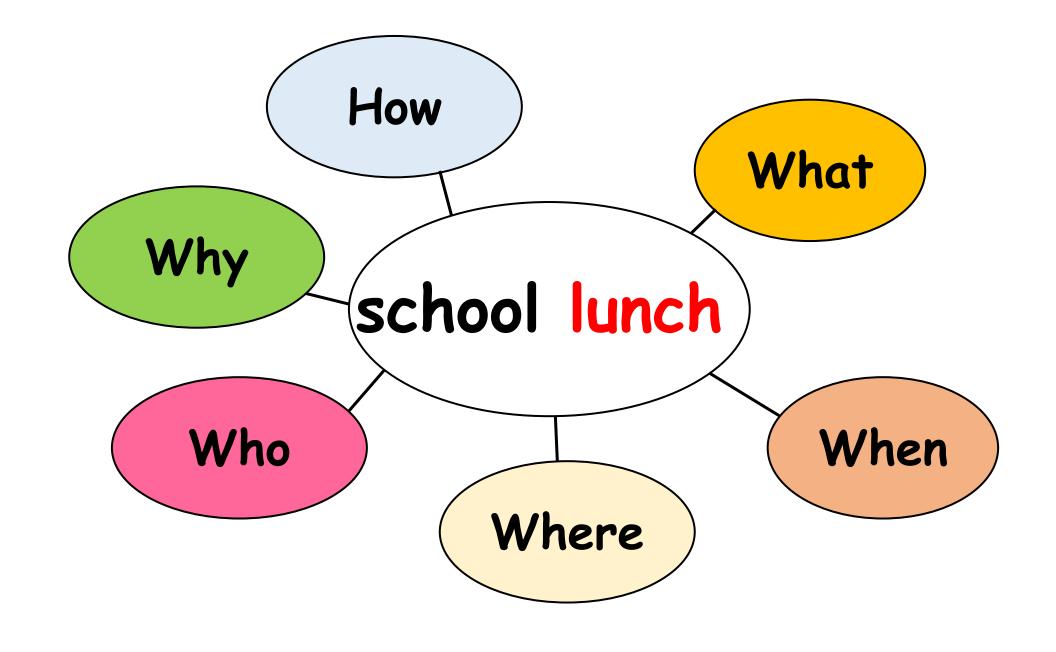

## School Lunch

### school lunch

**V.**S

### lunch

What's the differences?

#### school lunch have...

calorie

## Lunch Time is Important

### School lunch can...

- ✓ Makes you strong
- √keeps you energized

√help you focus

### How does cooker make lunch?