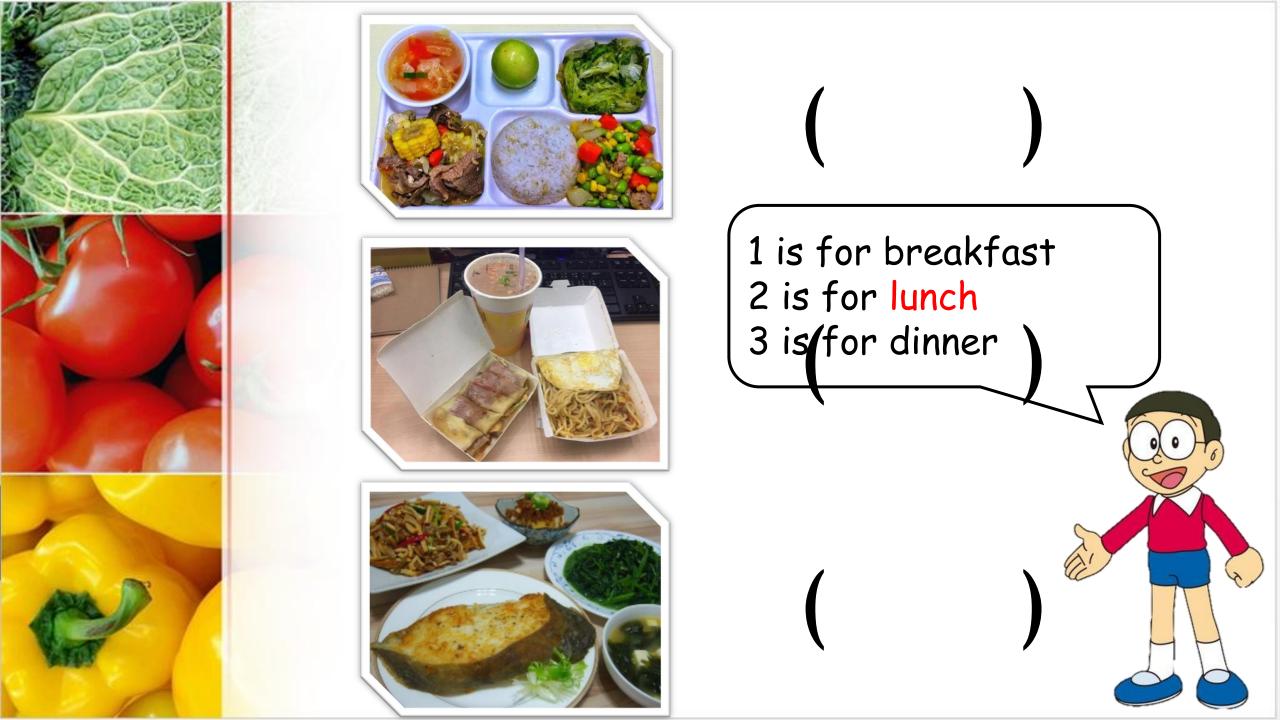

Hello, students.
Can you guess what am I eat for breakfast, lunch and dinner?

### lunch

What's the differences?