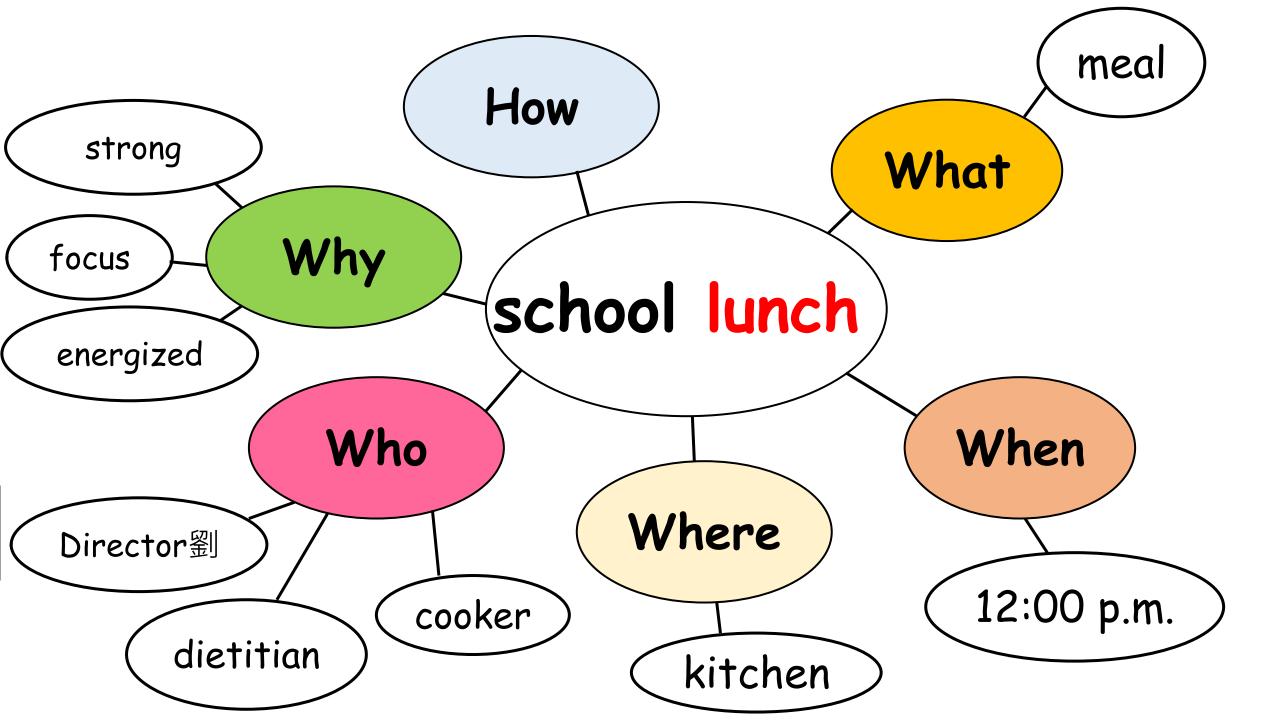

### School lunch can...

- ✓ Makes you strong
- √keeps you energized

√help you focus

### How does cooker make lunch?

## Lunch keeps you energized.

School lunch is made in kitchen.

We have school lunch in 12:00 o'clock.

### School lunch is made by cooker

School lunch is designed by Tr. Allen

## School lunch is designed by dietitian