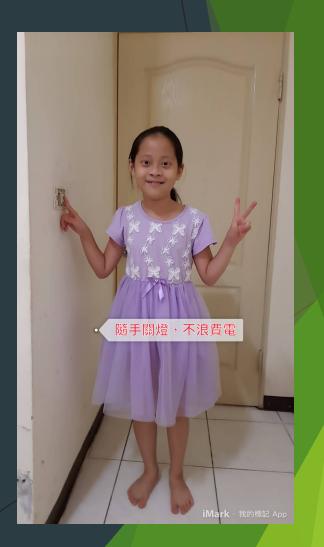

### Action

✓ I can turn off the light to protect the earth.

| Protect            | the | earth.     | Yes. | I | can!            |
|--------------------|-----|------------|------|---|-----------------|
| 1 1 44 64 65 65 65 |     | A 441 4411 |      | - | The result is a |