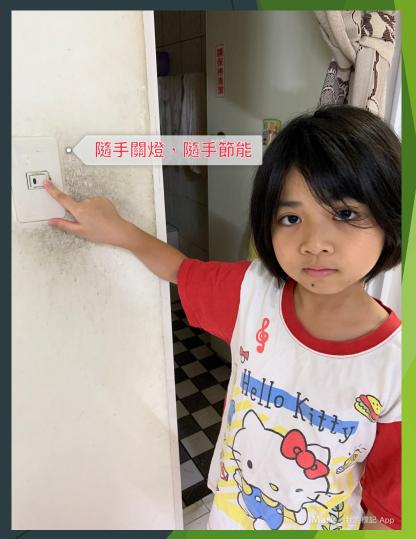

「節約電力」可以減少地球的碳排放量,緩和氣候變適的速度」想想看在學校或在家可以做些什麼來接較地球,以減少資源很 實際 邀請大家一起來提供你的「简電」小切方吧! I can turn off the light to protect the earth. 隨手關燈,節能環保

iMark·我的標記 App

Protect the earth. Yes, I can!

7

ame: AP

What can we do to help the earth? Think about something we can do at home or in the school?