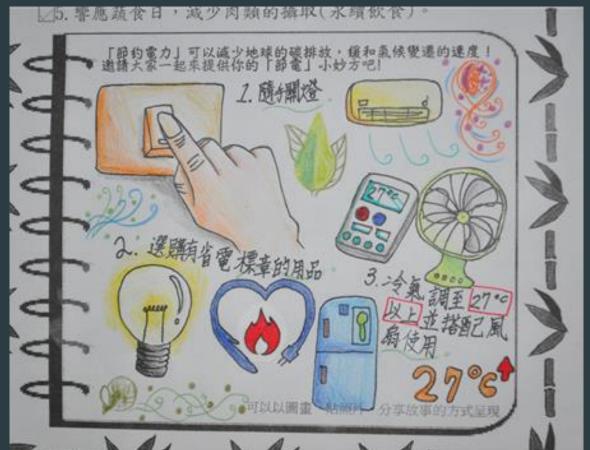

「節約電力」可以減少地球的碳排放量,緩和氣候變遷的速度!想想看在學校或在家可以做些什麼來拯救地球,以減少資源浪費?邀請大家一起來提供你的「節電」小妙方吧!

可以用畫圖、貼照片、分享故事的方法呈現!

完成日期:\_

家長簽名:\_