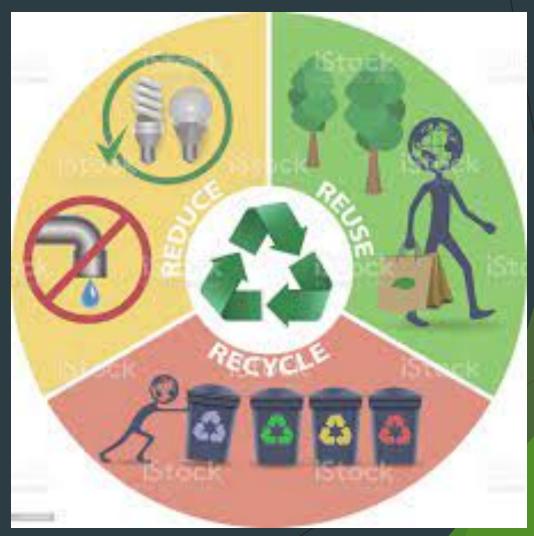

# Reduce, Reuse, Recycle.

回收再利用

| Protect the earth, Yes, 1 | can | 1 |
|---------------------------|-----|---|
|---------------------------|-----|---|

Class: 305 No.: 27 Name: Choe

What can we do to help the earth? Think about something we can do at home or in the school?