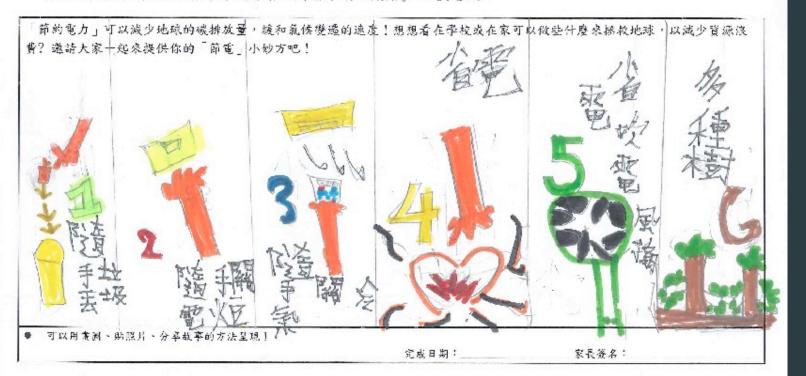

「節約電力」可以減少地球的碳排放量,緩和氣候變遷的速度!想想看在學校或在家可以做些什麼來拯救地球,以減少資源浪費?邀請大家一起來提供你的「節電」小妙方吧!

可以用畫圖、貼照片、分享故事的方法呈現!

完成日期:\_

家長簽名:\_