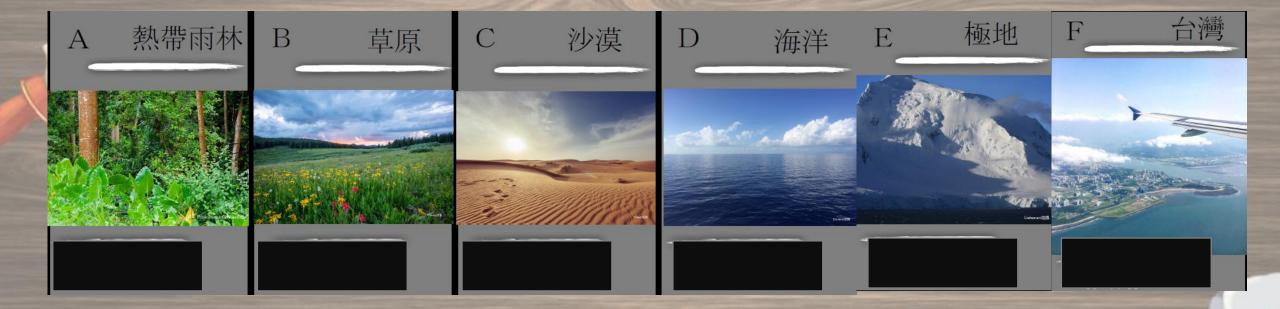

### **Creatures and Environment**

# **Board Game**



# **Content introduction**

86 board game cards (each group)
guide (per person)
point ticket (one ticket get five points)

#### 5 kinds of cards

### **A.Land** Card

### six types of habitats(棲地)







# Specail Rules :

### 1.When you play Animal Cards,

#### you must say:

### G 大象



#### Elephant

### Elephant live in grassland.

### ★2.When you play Plant Cards,

#### you must say:



台灣欒樹

5

### 台灣欒樹 grow in Taiwan.

3.When you play other cards,

#### you must read out the information on the card .



哺乳類、草食性

# Are you ready?

# Let's Go!

### **Creatures and Environment**

# **Board Game**



### What do you learn in this game?