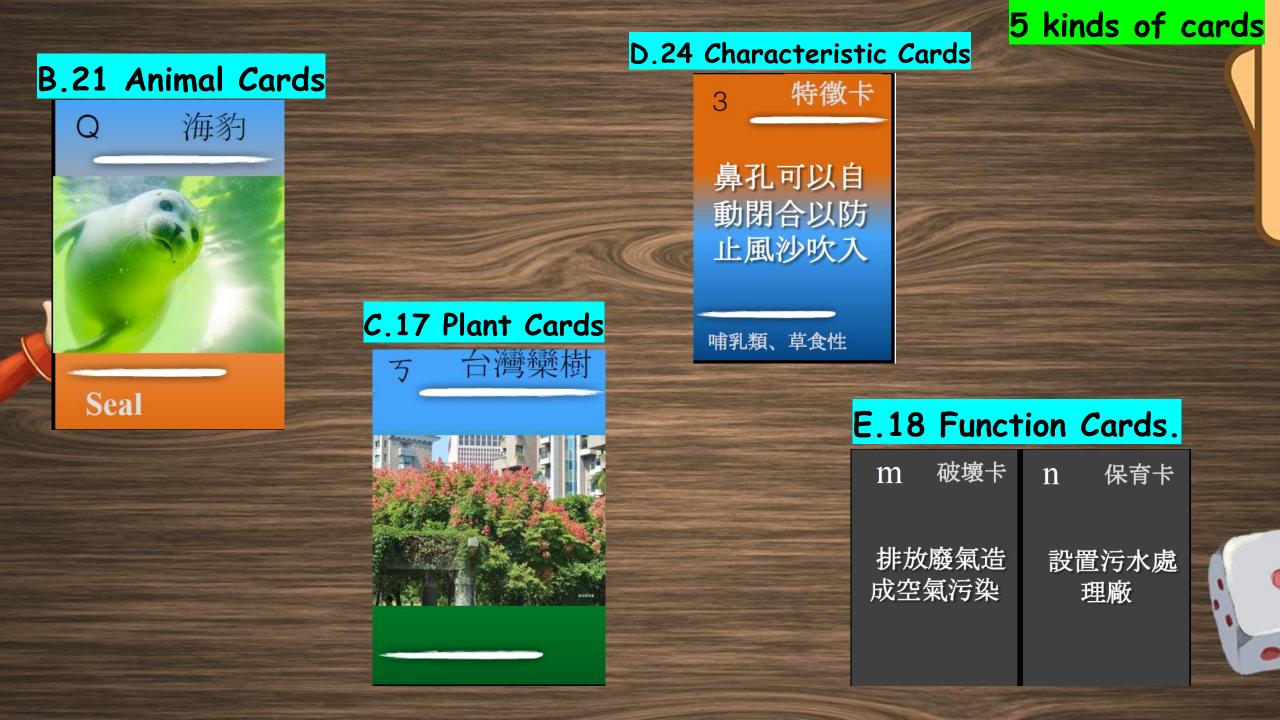

#### 5 kinds of cards

#### you must read out the information on the card .

哺乳類、草食性