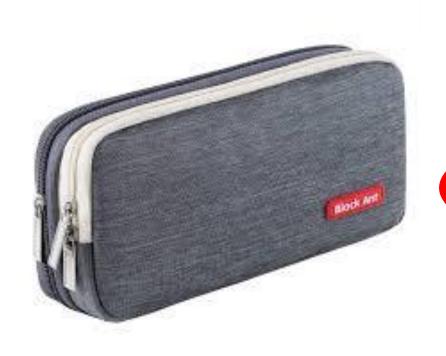

# Can you attract the pencil case with the magnet?

Yes, I can.

## Can you attract the pencil case with the magnet?

Yes, I can.