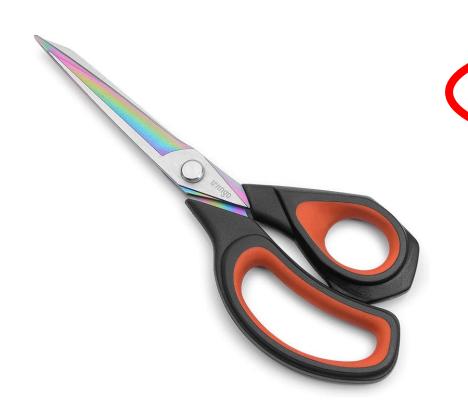

#### The magnet





# magnet





#### attract





## Can you attract the door with the magnet?



Yes, I can.

## Can you attract the door with the magnet?



(Yes, I can.)

## Can you attract the window with the magnet?



Yes, I can.

#### Can you attract the <u>chair</u> with the magnet?



Yes, I can.

#### Can you attract the <u>ruler</u> with the magnet?



Yes, I can.

#### Can you attract the <u>ruler</u> with the magnet?



# Can you attract the pencil case with the magnet?



Yes, I can.

## Can you attract the pencil case with the magnet?



Yes, I can.

## Can you attract thes<u>cissors</u> with the magnet?



Yes, I can.

## Can you attract the desk with the magnet?



#### Can you attract the desk with the magnet?



Yes, I can.

## Can you attract thee<u>raser</u> with the magnet?



Yes, I can.

## Can you attract the <u>cabninet</u> with the magnet?



Yes, I can.

## Can you attract thedining car with the magnet?



Yes, I can.

#### The magnet can attract the iron / metal.





## iron



#### tambourine



#### Old MacDonald had a magnet -1

Old MacDonald had a magnet Ee i ee i o



And it can attract the iron Ee i ee i oh

With an iron here And an iron there

Here an iron, there an iron

Everywhere an iron

Old MacDonald had a magnet Ee i ee i o

#### Old MacDonald had a magnet -2

And it can't attract the ruler Ee i ee i o

With a ruler here And a ruler there



Here a <u>ruler</u>,