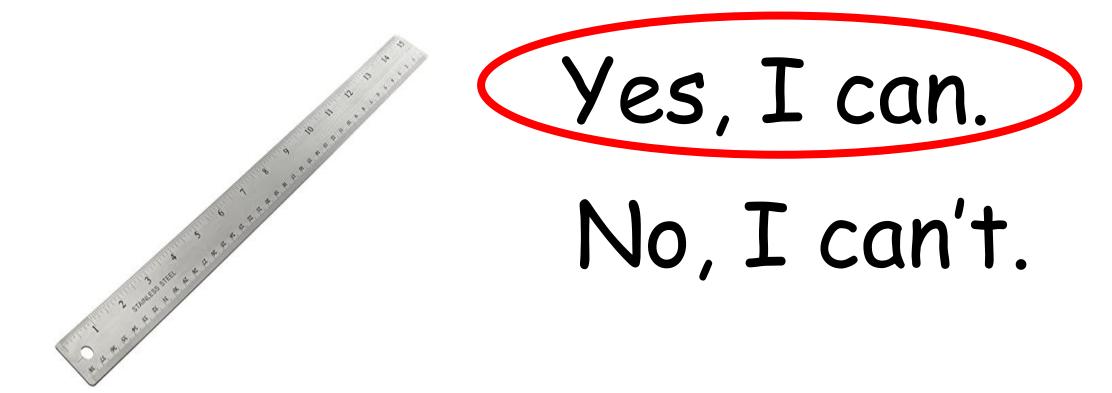

#### Can you attract the <u>ruler</u> with the magnet?

Yes, I can.

#### Can you attract the <u>ruler</u> with the magnet?