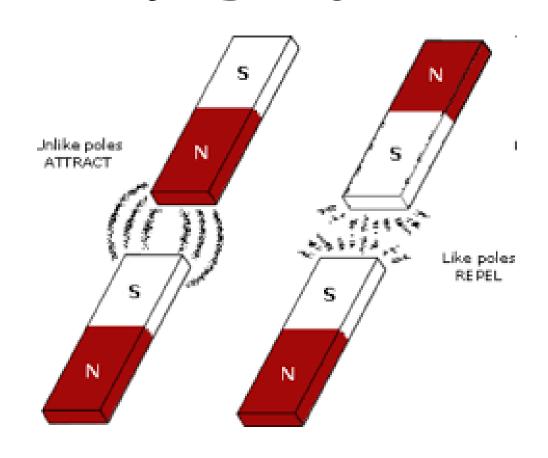

#### The magnet





# magnet





#### attract





## Can you attract the door with the magnet?



Yes, I can.

## Can you attract the door with the magnet?



(Yes, I can.)

## Can you attract the window with the magnet?



Yes, I can.

#### Can you attract the <u>chair</u> with the magnet?



Yes, I can.

#### Can you attract the <u>ruler</u> with the magnet?



Yes, I can.

#### Can you attract the <u>ruler</u> with the magnet?



# Can you attract the pencil case with the magnet?



Yes, I can.

## Can you attract the pencil case with the magnet?



Yes, I can.

## Can you attract thes<u>cissors</u> with the magnet?



Yes, I can.

## Can you attract the desk with the magnet?



#### Can you attract the desk with the magnet?



Yes, I can.

## Can you attract thee<u>raser</u> with the magnet?



Yes, I can.

## Can you attract the <u