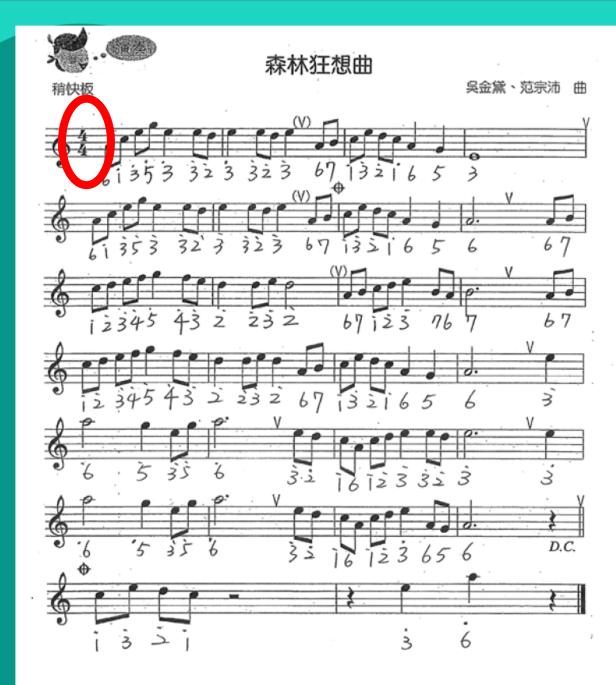

## Old Song Time

Small blue book Page 9 森林狂想曲

#### 森 森林狂想曲是台灣第一首加入大自然聲音的樂 曲,由音樂製作人吳金黛耗時5年打造的音樂 林 專輯,於1999年出版即風靡全台。 狂 想曲 Forest Rhapsody is the first piece of music in Taiwan that has the sounds from the nature. Can you find the repeated melody? 森林狂想曲 吳金黛、范宗浩 曲 12345 43 232 69123 76 67 43 2 232 67 35165 D.C. 65 6 6 à,