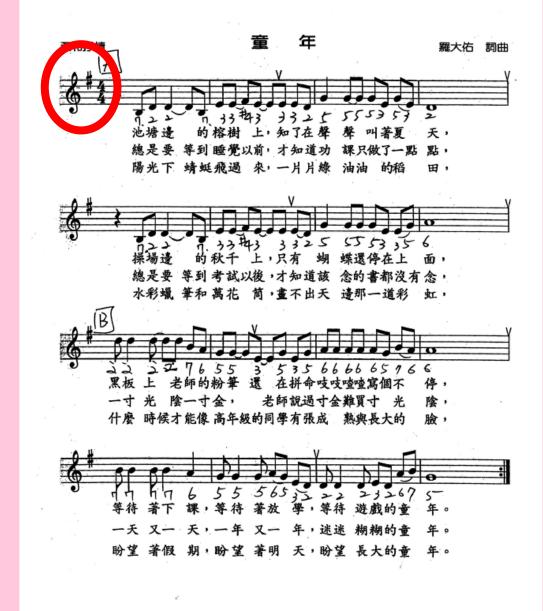

# VIDEO TIME

https://www.youtube.com/w atch?v=6FTpeBkjTEQ

童年(羅大佑詞曲/黃俞憲編曲) - 高醫聲樂社 Kaohsiung Medical University Singers

# Q3 What is the time signature of the song ? 拍號