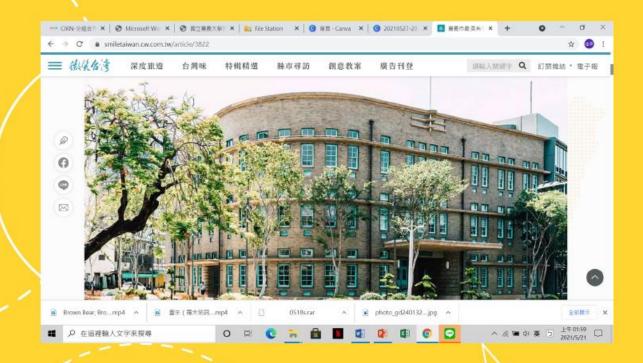

# Chiayi Art Museum

Tree, tree, What do you see? I see an Art Museum in Chiayi City.

# Chiayi Art Museum

Museum, museum, What do you see ? I see famous painters in Chiayi City.

# Chiayi Art Museum

0

Painter, painter, What do you see ? I see wooden buildings in Chiayi City.

## Your Turn

1.請上網搜尋 --- 微笑台灣 嘉義市 2.選擇一篇文章,閱讀後以文章內容 創作 Chant。 3.至少創作一段,可以創作更多段落。 4.中文英文均可。 5.手寫作業或者電腦打字編排均可