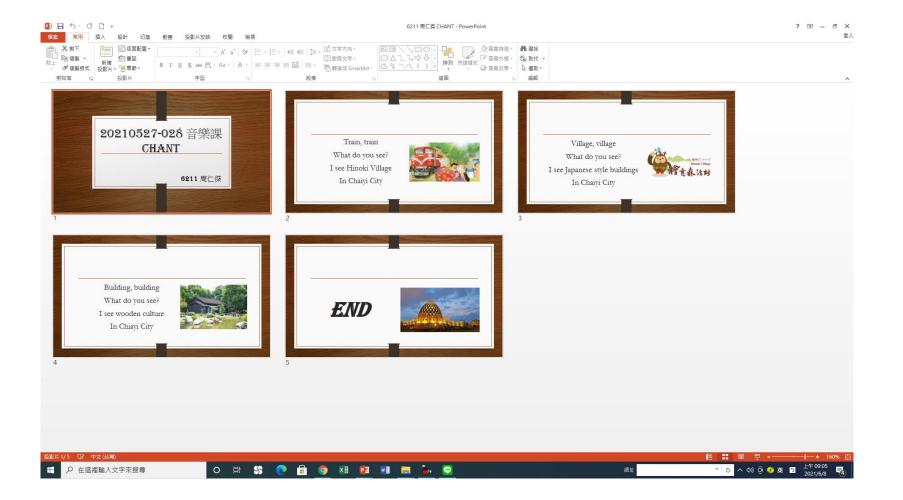

### Chiayi chant

1. G major 2. piano 3. 7 time 4. spring spring, what do you see? 11. flowers in Chiayi I see yellow flowers in Chiayi city. yellow flowers, yellow Slowers, what do you see? I see the Alishan train in Chiayi city. Alishan train, Alishan train what do you see? I see the old temple in Chiayi city.