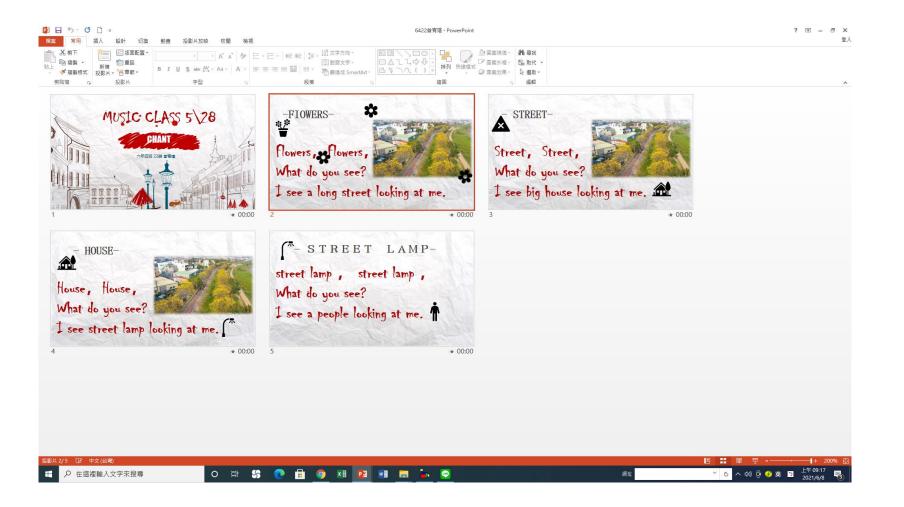

# Chant Time

Chant for Chiayi City

## **About Chant**

# a repeated phrase a rhythmic phrase some short phrases

# **Read the chant**

Brown bear, brown bear, what do you see? I see a red bird looking at me.