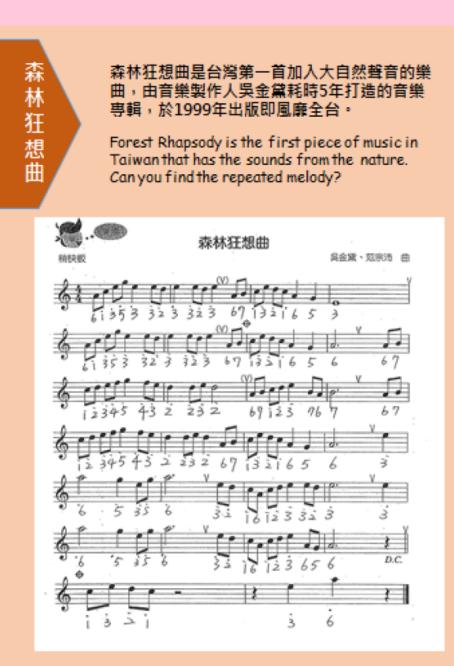

## Old Song Time

Small blue book Page 9 森林狂想曲

#### 森 森林狂想曲是台灣第一首加入大自然聲音的樂 曲,由音樂製作人吳金黛耗時5年打造的音樂 林 專輯,於1999年出版即風靡全台。 狂 想曲 Forest Rhapsody is the first piece of music in Taiwan that has the sounds from the nature. Can you find the repeated melody? 森林狂想曲 吳金黛、范宗浩 曲 12345 43 232 69123 76 67 43 2 232 67 35165 D.C. 65 6 6 à,