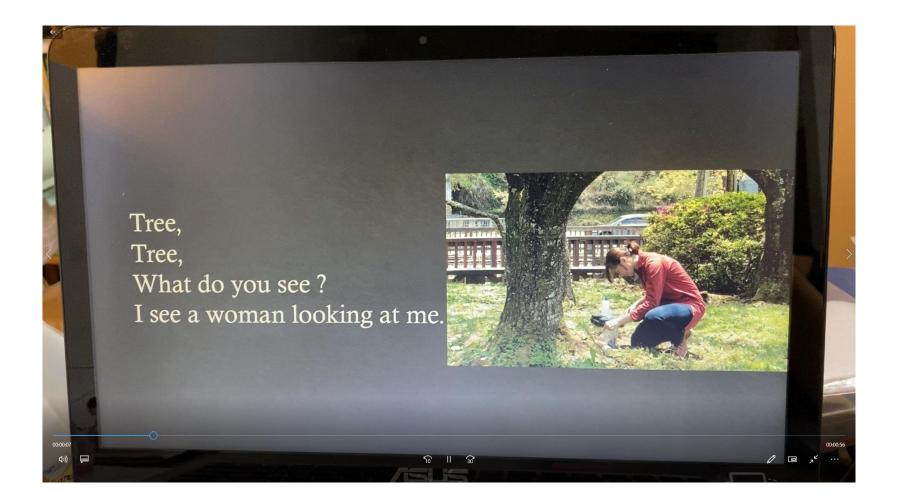

# Chiayi Art Museum

Tree, tree, What do you see? I see an Art Museum in Chiayi City.