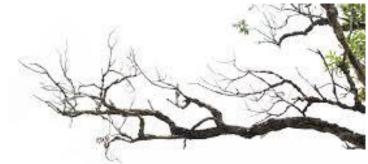

The trees in school



















# root







# trunk



## trunk rubbing









leaf 











# branches





| m 2 m |
|-------|
|       |
|       |
|       |

#### If I were a tree



#### lyrics-1 •If I were a tree, what a tree I'd be? •If I were a tree, what a tree I'd be? •If I were a tree, what a tree I'd be? •If I were a tree.

•I would have a trunk. TRUNK!



# Iyrics-2 If I were a tree, what a tree I'd be? If I were a tree, what a tree I'd be?

- •If I were a tree, what a tree I'd be?
- •If I were a tree.
- •I would have branches. BRANCHES!
- •I would have a trunk. TRUNK!

### Iyrics-3 If I were a tree, what a tree I'd be? (X3)



- •If I were a tree.
- •I would have leaves. WHOOSSHHH!!
- •I would have branches. BRANCHES!
- •I would have a trunk. TRUNK!

## lyrics-4



- If I were a tree, what a tree I'd be? (X3)
- I would have apples. NOM NOM NOM.
- I would have leaves. WHOOSSHHH!!
- I would have branches. BRANCHES!
- Another kind of branches. BRANCHES!
- Maybe some droopy branches. BRANCHES!
- I would have a trunk. TRUNK!
- TRUNK! TRUNK! TRUNK! TRUNK! TRUNK!

## lyrics-5

- •If I were a tree, what a tree I'd be?
- •If I were a tree, what a tree I'd be?
- •If I were a tree, what a tree I'd be?
- •If I were a Tree.





## maple