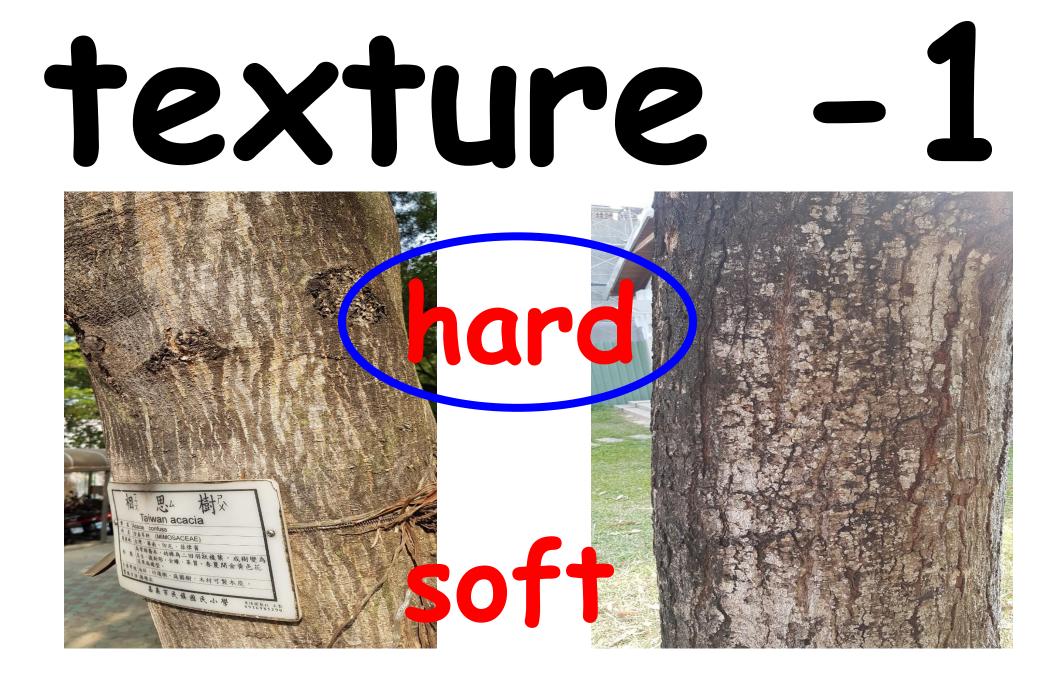

#### Tees







#### The trees in school



















# root







# trunk



## trunk rubbing









leaf 











# branches





| m 2 m |
|-------|
|       |
|       |
|       |

#### If I were a tree



#### lyrics-1 •If I were a tree, what a tree I'd be? •If I were a tree, what a tree I'd be? •If I were a tree, what a tree I'd be? •If I were a tree.

•I would have a trunk. TRUNK!



# Iyrics-2 If I were a tree, what a tree I'd be? If I were a tree, what a tree I'd be?

- •If I were a tree, what a tree I'd be?
- •If I were a tree.
- •I would have branches. BRANCHES!
- •I would have a trunk. TRUNK!

### Iyrics-3 If I were a tree, what a tree I'd be? (X3)



- •If I were a tree.
- •I would have leaves. WHOOSSHHH!!
- •I would have branches. BRANCHES!
- •I would have a trunk. TRUNK!

## lyrics-4



- If I were a tree, what a tree I'd be? (X3)
- I would have apples. NOM NOM NOM.
-