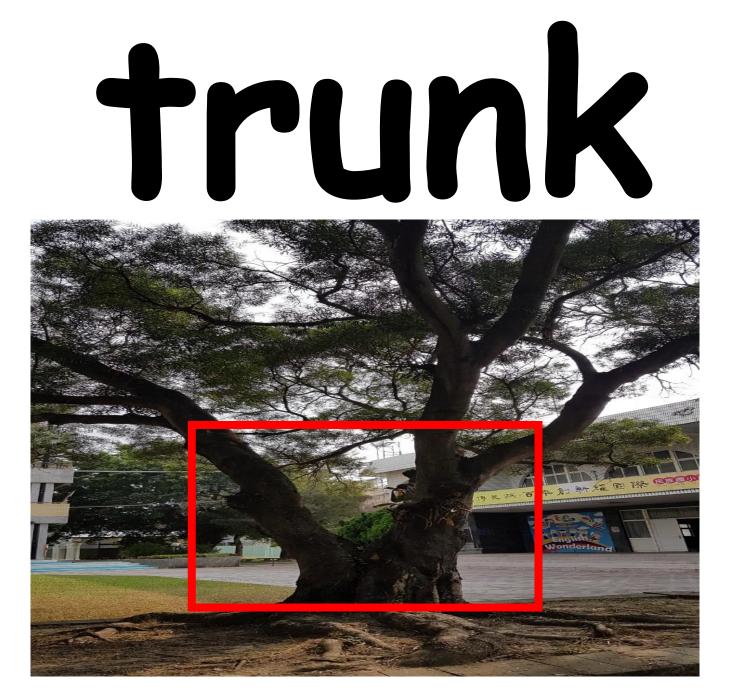

#### Tees







#### The trees in school



















# root







# trunk



## trunk rubbing









leaf 











# branches





| m 2 m |
|-------|
|       |
|       |
|       |

#### If I were a tree



#### lyrics-1 •If I were a tree, what a tree I'd be? •If I were a tree, what a tree I'd be? •If I were a tree, what a tree I'd be? •If I were a tree.

•I would have a trunk. TRUNK!



# Iyrics-2 If I were a tree, what a tree I'd be? If I were a tree, what a tree I'd be?

- •If I were a tree, what a tree I'd be?
- •If I were a tree.
- •I would have branches. BRANCHES!
- •I would have a trunk. TRUNK!

### Iyrics-3 If I were a tree, what a tree I'd be? (X3)



- •If I were a tree.
- •I would have leaves. WHOOSSHHH!!
- •I would have branches. BRANCHES!
- •I would have a trunk. TRUNK!

## lyrics-4



- If I were a tree, what a tree I'd be? (X3)
- I would have apples. NOM NOM NOM.
- I would have leaves.