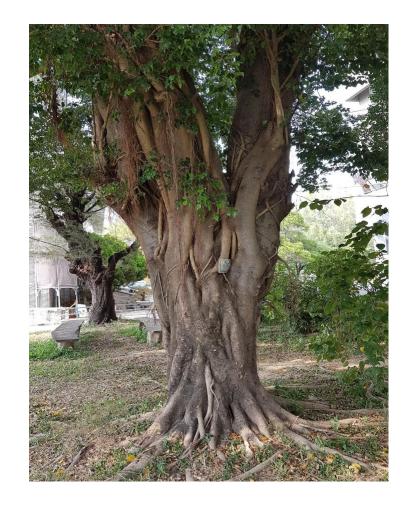

# root

# trunk

## trunk rubbing

leaf 

# branches

| m 2 m |
|-------|
|       |
|       |
|       |