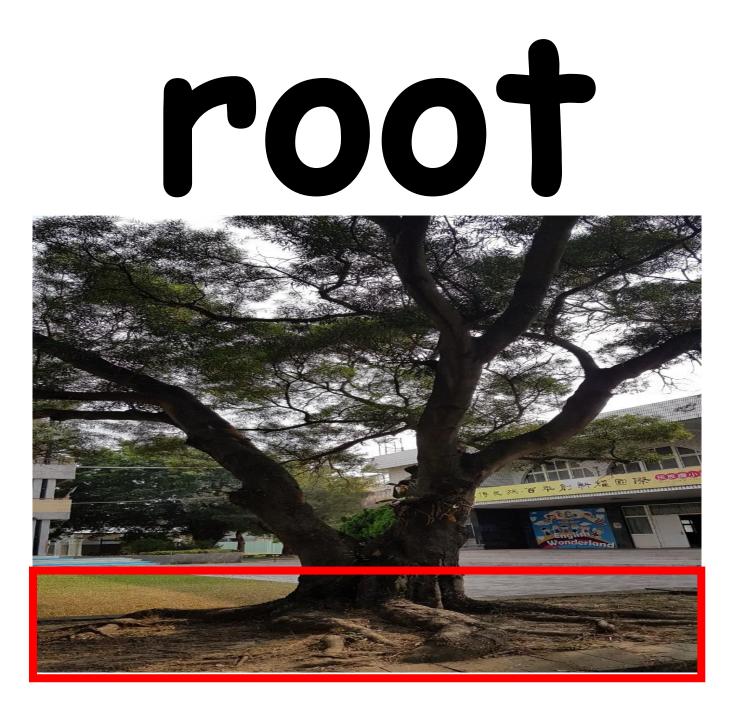

#### Tees







#### The trees in school



















# root







# trunk



## trunk rubbing









leaf 











# branches





| m 2 m |
|-------|
|       |
|       |
|       |

#### If I were a tree



#### lyrics-1 •If I were a tree, what a tree I'd be? •If I were a tree, what a tree I'd be? •If I were a tree, what a tree I'd be? •If I were a tree.

•I would have a trunk. TRUNK!



# Iyrics-2 If I were a tree, what a tree I'd be? If I were a tree, what a tree I'd be?

- •If I were a tree, what a tree I'd be?
- •If I were a tree.
- •I would have branches. BRANCHES!
- •I would have a trunk. TRUNK!

### Iyrics-3 If I were a tree, what a tree I'd be? (X3)



- •If I were a tree.
- •I would have leaves. WHOOSSHHH!!
- •I would have branches. BRANCHES!
- •I would have a trunk. TRUNK!

## lyrics-4



- If I were a tree, what a tree I'd be? (X3)
- I would have apples. NOM NOM NOM.
- I would have leave