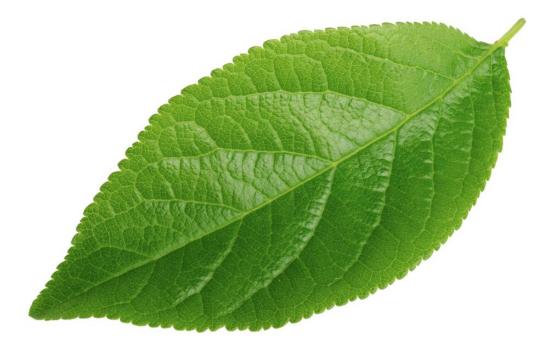

### Iyrics-3 If I were a tree, what a tree I'd be? (X3)

- •If I were a tree.
- •I would have leaves. WHOOSSHHH!!
- •I would have branches. BRANCHES!
- •I would have a trunk. TRUNK!