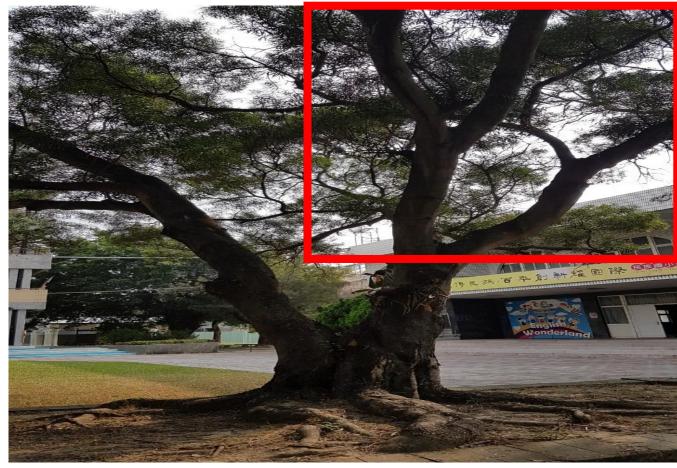

#### Tees







#### The trees in school



















# root







# trunk



## trunk rubbing









leaf 











# branches





| m 2 m |
|-------|
|       |
|       |
|       |

#### If I were a tree



#### lyrics-1 •If I were a tree, what a tree I'd be? •If I were a tree, what a tree I'd be? •If I were a tree, what a tree I'd be? •If I were a tree.

•I would have a trunk. TRUNK!



# Iyrics-2 If I were a tree, what a tree I'd be? If I were a tree, what a tree I'd be?

- •If I were a tree, what a tree I'd be?
- •If I were a tree.
- •I would have branches. BRANCHES!
- •I would have a trunk. TRUNK!

### Iyrics-3 If I were a tree, what a tree I'd be? (X3)



- •If I were a tree.
- •I would have leaves. WHOOSSHHH!!
- •I would have branches. BRANCHES!
- •I would have a trunk. TRUNK!

## lyrics-4



- If I were a tree, what a tree I'd be? (X3)
- I would have apples. NOM NOM NOM.
- I would have leaves. WHOOSSHHH!!
-