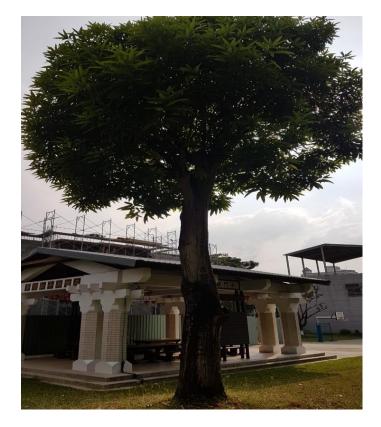

#### Tees







#### The trees in school



















# root







# trunk



## trunk rubbing









leaf 











# branches





| m 2 m |
|-------|
|       |
|       |
|       |

#### If I were a tree



#### lyrics-1 •If I were a tree, what a tree I'd be? •If I were a tree, what a tree I'd be? •If I were a tree, what a tree I'd be? •If I were a tree.

•I would have a trunk. TRUNK!



# Iyrics-2 If I were a tree, what a tree I'd be? If I were a tree, what a tree I'd be?

- •If I were a tree, what a tree I'd be?
- •If I were a tree.
- •I would have branches. BRANCHES!
- •I would have a trunk. TRUNK!

### Iyrics-3 If I were a tree, what a tree I'd be? (X3)



- •If I were a tree.
- •I would have leaves. WHOOSSHHH!!
- •I would have branches. BRANCHES!
- •I would have a trunk. TRUNK!

##