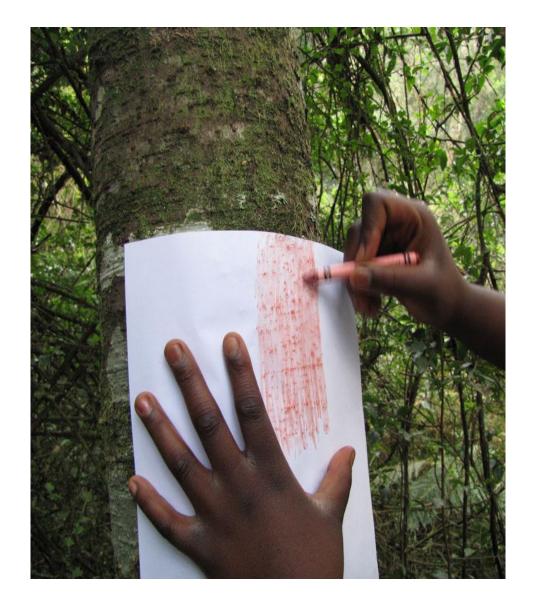

#### Tees







#### The trees in school



















# root







# trunk



## trunk rubbing









leaf 











# branches





| m 2 m |
|-------|
|       |
|       |
|       |

#### If I were a tree



#### lyrics-1 •If I were a tree, what a tree I'd be? •If I were a tree, what a tree I'd be? •If I were a tree, what a tree I'd be? •If I were a tree.

•I would have a trunk. TRUNK!



# Iyrics-2 If I were a tree, what a tree I'd be? If I were a tree, what a tree I'd be?

- •If I were a tree, what a tree I'd be?
- •If I were a tree.
- •I would have branches. BRANCHES!
- •I would have a trunk. TRUNK!

### Iyrics-3 If I were a tree, what a tree I'd be? (X3)



- •If I were a tree.
- •I would have leaves. WHOOSSHHH!!
- •I would have branches. BRANCHES!
- •I would have a trunk. TRUNK!

## lyrics-4



- If I were a tree, what a tree I'd be? (X3)
- I would have apples. NOM NOM NOM.