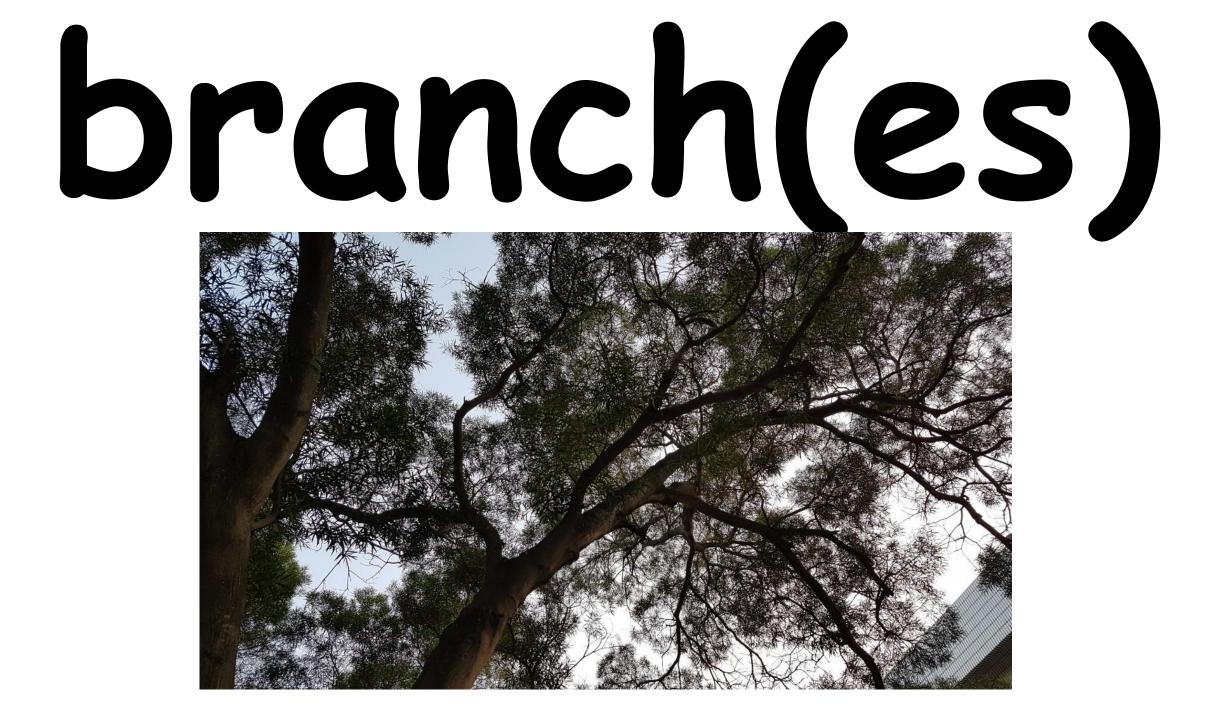

#### Tees







#### The trees in school



















# root







# trunk



## trunk rubbing









leaf 











# branches





| m 2 m |
|-------|
|       |
|       |
|       |

#### If I were a tree



#### lyrics-1 •If I were a tree, what a tree I'd be? •If I were a tree, what a tree I'd be? •If I were a tree, what a tree I'd be? •If I were a tree.

•I would have a trunk. TRUNK!



# Iyrics-2 If I were a tree, what a tree I'd be? If I were a tree, what a tree I'd be?

- •If I were a tree, what a tree I'd be?
- •If I were a tree.
- •I would have branches. BRANCHES!
- •I would have a trunk. TRUNK!

### Iyrics-3 If I were a tree, what a tree I'd be? (X3)



- •If I were a tree.
- •I would have leaves. WHOOSSHHH!!
- •I would have branches. BRANCHES!
- •I would have a trunk. TRUNK!

## lyrics-4



- If I were a tree, what a tree I'd be? (X3)
- I would have apples. NOM NOM NOM.
- I w