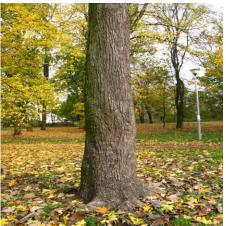

#### Tees







#### The trees in school



















# root







# trunk



## trunk rubbing









leaf 











# branches





| m 2 m |
|-------|
|       |
|       |
|       |

#### If I were a tree



#### lyrics-1 •If I were a tree, what a tree I'd be? •If I were a tree, what a tree I'd be? •If I were a tree, what a tree I'd be? •If I were a tree.

•I would have a trunk. TRUNK!



# Iyrics-2 If I were a tree, what a tree I'd be? If I were a tree, what a tree I'd be?

- •If I were a tree, what a tree I'd be?
- •If I were a tree.
- •I would have branches. BRANCHES!
- •I would have a trunk. TRUNK!

### Iyrics-3 If I were a tree, what a tree I'd be? (X3)



- •If I were a tree.
- •I would have leaves. WHOOSSHHH!!
- •I would have branches. BRANCHES!
- •I would have a trunk. TRUNK!

## lyrics-4



- If I were a tree, what a tree I'd be? (X3)
- I would have apples. NOM NOM NOM.
- I would have leaves. WHOOSSHHH!!
- I would have branches. BRANCHES!
- Another kind of branches. BRANCHES!
- Maybe some droopy branches. BRANCHES!
- I would have a trunk. TRUNK!
- TRUNK! TRUNK! TRUNK! TRUNK! TRUNK!

## lyrics-5

- •If I were a tree, what a tree I'd be?
- •If I were a tree, what a