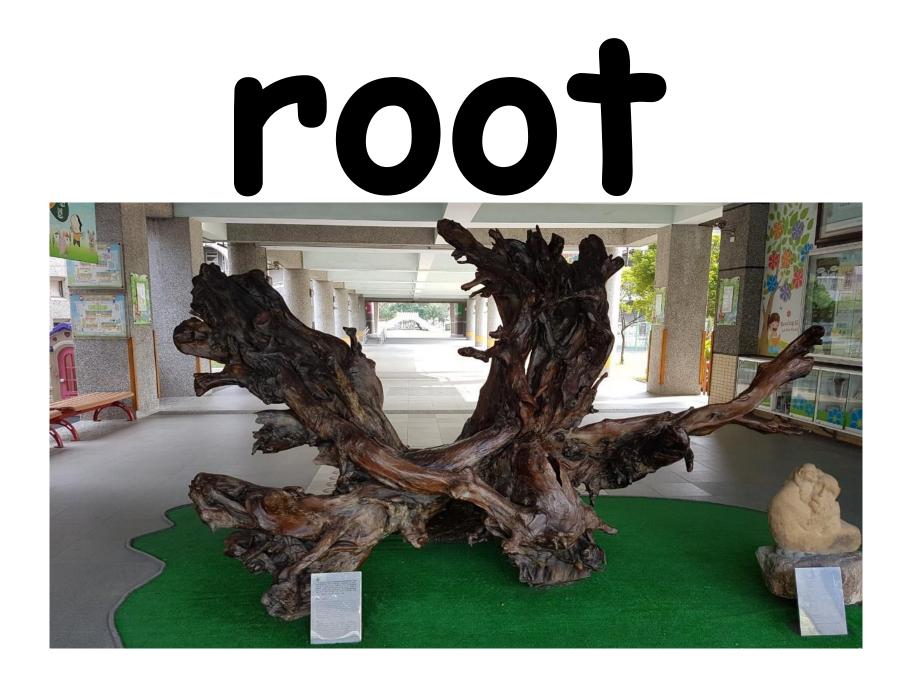

#### Tees







#### The trees in school



















# root







# trunk



## trunk rubbing









leaf 











# branches





| m 2 m |
|-------|
|       |
|       |
|       |

#### If I were a tree



#### lyrics-1 •If I were a tree, what a tree I'd be? •If I were a tree, what a tree I'd be? •If I were a tree, what a tree I'd be? •If I were a tree.

•I would have a trunk. TRUNK!



# Iyrics-2 If I were a tree, what a tree I'd be? If I were a tree, what a tree I'd be?

- •If I were a tree, what a tree I'd be?
- •If I were a tree.
- •I would have branches. BRANCHES!
- •I would have a trunk. TRUNK!

### Iyrics-3 If I were a tree, what a tree I'd be? (X3)



- •If I were a tree.
- •I would have leaves. WHOOSSHHH!!
- •I would have branches. BRANCHES!
- •I would have a trunk. TRUNK!

## lyrics-4



- If I were a tree, what a tree I'd be? (X3)
-