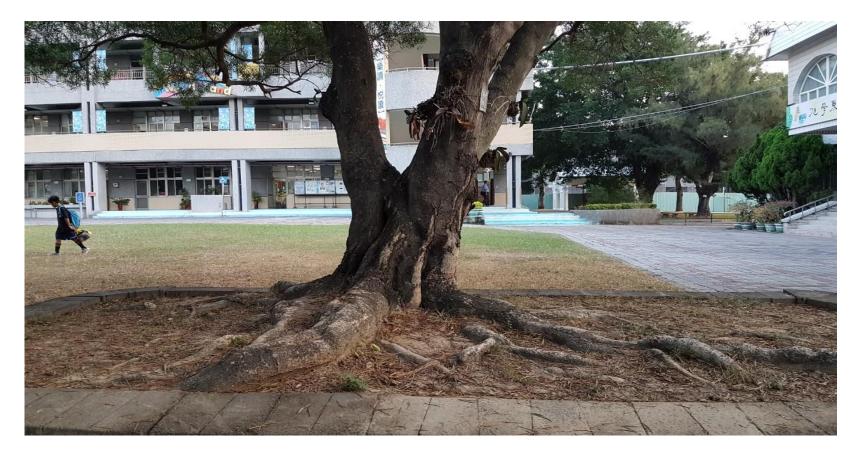

#### Tees







#### The trees in school



















# root







# trunk



## trunk rubbing









leaf 











# branches





| m 2 m |
|-------|
|       |
|       |
|       |

#### If I were a tree



#### lyrics-1 •If I were a tree, what a tree I'd be? •If I were a tree, what a tree I'd be? •If I were a tree, what a tree I'd be? •If I were a tree.

•I would have a trunk. TRUNK!



# Iyrics-2 If I were a tree, what a tree I'd be? If I were a tree, what a tree I'd be?

- •If I were a tree, what a tree I'd be?
- •If I were a tree.
- •I would have branches. BRANCHES!
- •I would have a trunk. TRUNK!

### Iyrics-3 If I were a tree, what a tree I'd be? (X3)



- •If I were a tree.
- •I would have leaves. WHOOSSHHH!!
- •I would have branches. BRANCHES!
- •I would have a trunk. TRUNK!

## lyrics-4



- If I were a tree, what a tree I'd be? (X3)