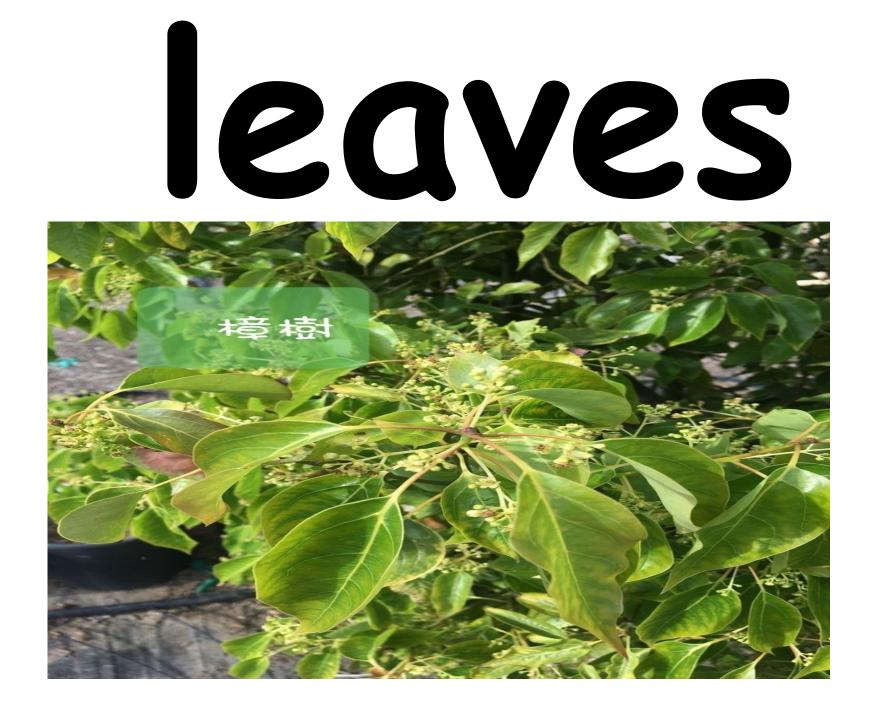

### Iyrics-3 If I were a tree, what a tree I'd be? (X3)

- •If I were a tree.
- •I would have leaves. WHOOSSHHH!!
- •I would have branches. BRANCHES!
- •I would have a trunk. TRUNK!