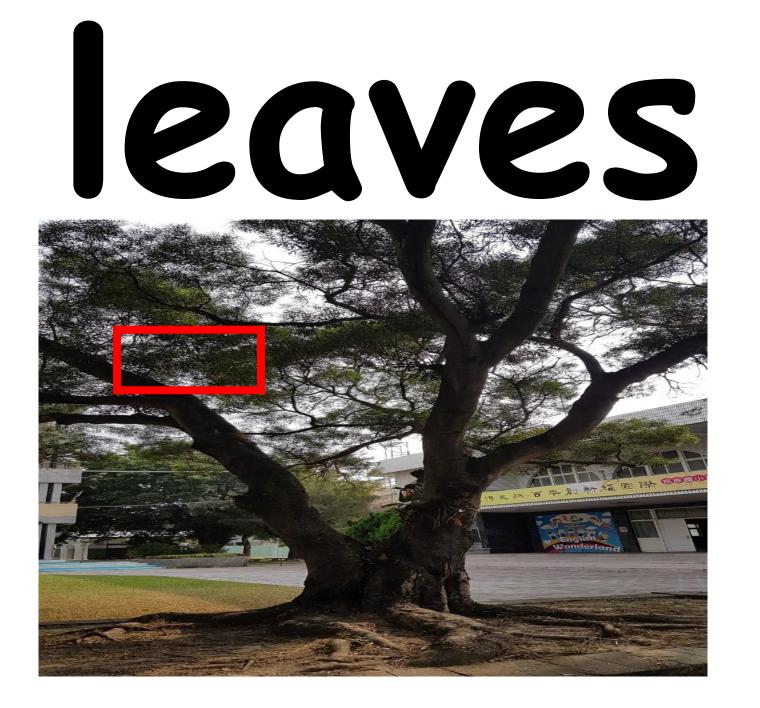

#### Tees







#### The trees in school



















# root







# trunk



## trunk rubbing









leaf 











# branches





| m 2 m |
|-------|
|       |
|       |
|       |

#### If I were a tree



#### lyrics-1 •If I were a tree, what a tree I'd be? •If I were a tree, what a tree I'd be? •If I were a tree, what a tree I'd be? •If I were a tree.

•I would have a trunk. TRUNK!



# Iyrics-2 If I were a tree, what a tree I'd be? If I were a tree, what a tree I'd be?

- •If I were a tree, what a tree I'd be?
- •If I were a tree.
- •I would have branches. BRANCHES!
- •I would have a trunk. TRUNK!

### Iyrics-3 If I were a tree, what a tree I'd be? (X3)



- •If I were a tree.
- •I would have leaves. WHOOSSHHH!!
- •I would have branches. BRANCHES!
- •I would have a trunk. TRUNK!

## lyrics-4



- If I were a tree, what a tree I'd be? (X3)
- I would have apples. NOM NOM NOM.
- I would have leaves. WHOOSSHHH!!
- I