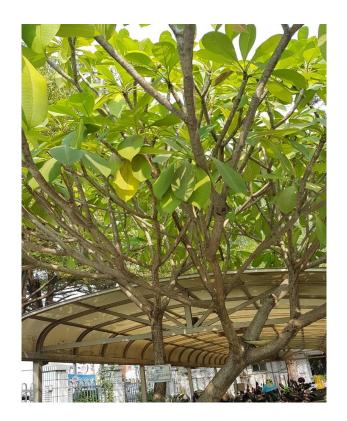

#### Tees







#### The trees in school



















# root







# trunk



## trunk rubbing









leaf 











# branches





| m 2 m |
|-------|
|       |
|       |
|       |

#### If I were a tree



#### lyrics-1 •If I were a tree, what a tree I'd be? •If I were a tree, what a tree I'd be? •If I were a tree, what a tree I'd be? •If I were a tree.

•I would have a trunk. TRUNK!



# Iyrics-2 If I were a tree, what a tree I'd be? If I were a tree, what a tree I'd be?

- •If I were a tree, what a tree I'd be?
- •If I were a tree.
- •I would have branches. BRANCHES!
- •I would have a trunk. TRUNK!

### Iyrics-3 If I were a tree, what a tree I'd be? (X3)



- •If I were a tree.
- •I would have leaves. WHOOSSHHH!!
- •I would have branches. BRANCHES!
- •I would have a trunk. TRUNK!

## lyr