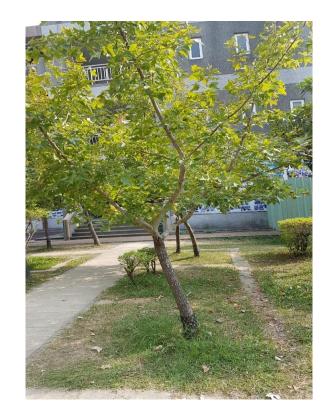

#### Tees







#### The trees in school



















# root







# trunk



## trunk rubbing









leaf 











# branches





| m 2 m |
|-------|
|       |
|       |
|       |

#### If I were a tree



#### lyrics-1 •If I were a tree, what a tree I'd be? •If I were a tree, what a tree I'd be? •If I were a tree, what a tree I'd be? •If I were a tree.

•I would have a trunk. TRUNK!



# Iyrics-2 If I were a tree, what a tree I'd be? If I were a tree, what a tree I'd be?

- •If I were a tree, what a tree I'd be?
- •If I were a tree.
- •I would have branches. BRANCHES!
- •I would have a trunk. TRUNK!

### Iyrics-3 If I were a tree, what a tree I'd be? (X3)



- •If I were a tree.
- •I would have leaves. WHOOSSHHH!!
- •I would have branches. BRANCHES!
- •I would have a trunk. TRUNK!

## l