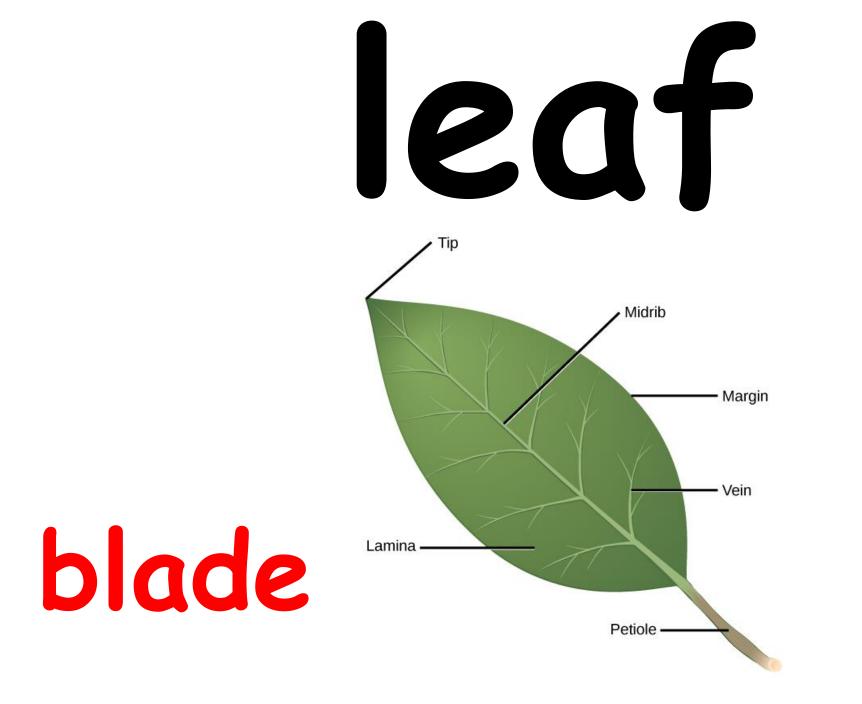

e I'd be?

- •If I were a tree, what a tree I'd be?
- •If I were a tree.
- •I would have branches. BRANCHES!
- •I would have a trunk. TRUNK!

### Iyrics-3 If I were a tree, what a tree I'd be? (X3)



- •If I were a tree.
- •I would have leaves. WHOOSSHHH!!
- •I would have branches. BRANCHES!
- •I would have a trunk. TRUNK!

## lyrics-4



- If I were a tree, what a tree I'd be? (X3)
- I would have apples. NOM NOM NOM.
- I would have leaves. WHOOSSHHH!!
- I would have branches. BRANCHES!
- Another kind of branches. BRANCHES!
- Maybe some droopy branches. BRANCHES!
- I would have a trunk. TRUNK!
- TRUNK! TRUNK! TRUNK! TRUNK! TRUNK!

## lyrics-5

- •If I were a tree, what a tree I'd be?
- •If I were a tree, what a tree I'd be?
- •If I were a tree, what a tree I'd be?
- •If I were a Tree.





## maple