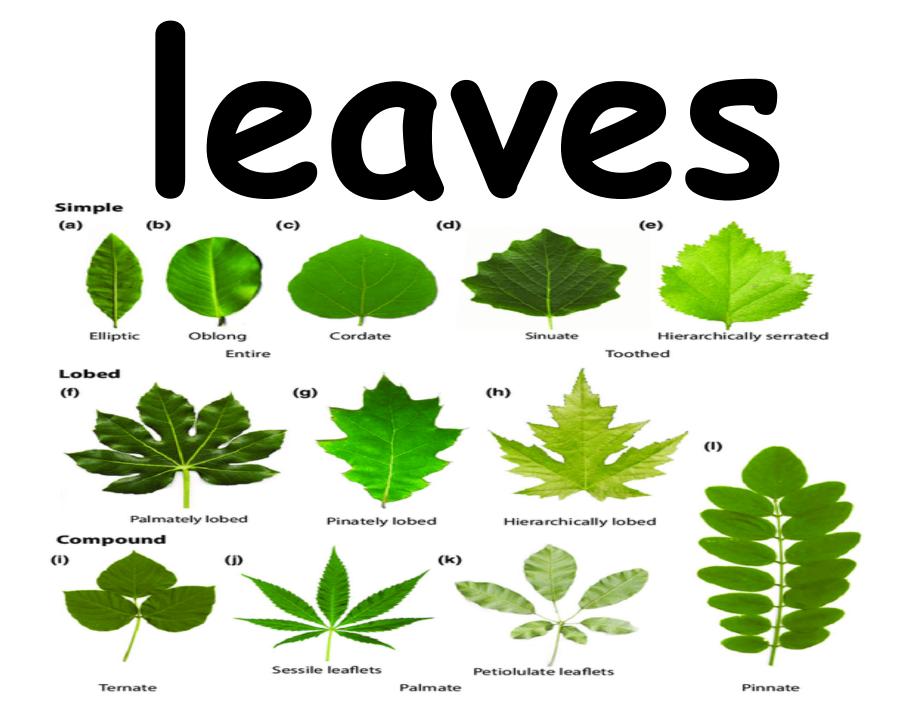

### Iyrics-3 If I were a tree, what a tree I'd be? (X3)

- •If I were a tree.
- •I would have leaves. WHOOSSHHH!!
- •I would have branches. BRANCHES!
- •I would have a trunk. TRUNK!