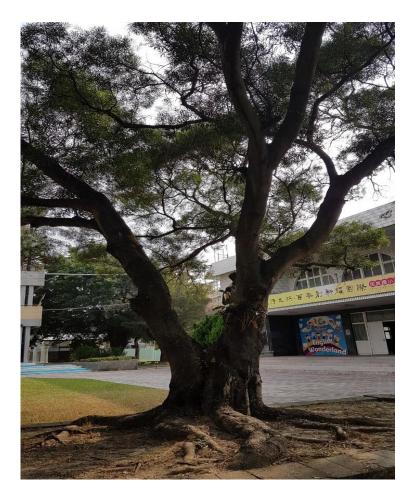

#### Tees







#### The trees in school



















# root







# trunk



## trunk rubbing









leaf 











# branches





| m 2 m |
|-------|
|       |
|       |
|       |

#### If I were a tree



#### lyrics-1 •If I were a tree, what a tree I'd be? •If I were a tree, what a tree I'd be? •If I were a tree, what a tree I'd be? •If I were a tree.

•I would have a trunk. TRUNK!



# Iyrics-2 If I were a tree, what a tree I'd be? If I were a tree, what a tree I'd be?

- •If I were a tree, what a tree I'd be?
- •If I were a tree.
- •I would have branches. BRANCHES!
- •I would have a trunk. TRUNK!

### Iyrics-3 If I were a tree, what a tree I'd be? (X3)



- •If I were a tree.
- •I would have leaves. WHOOSSHHH!!
- •I would have branches. BRANCHES!
- •I would have a trunk. TRUNK!

## lyrics-4



- If I were a tree,