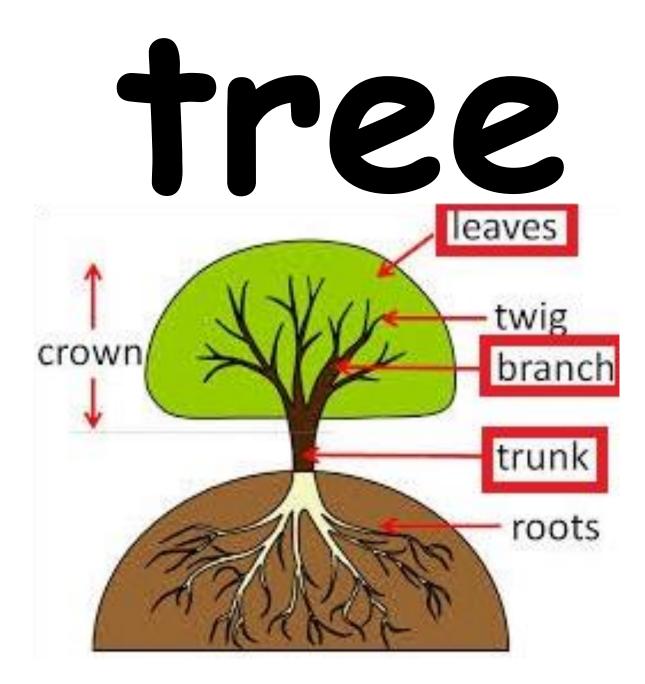

#### Tees







#### The trees in school



















# root







# trunk



## trunk rubbing









leaf 











# branches





| m 2 m |
|-------|
|       |
|       |
|       |

#### If I were a tree



#### lyrics-1 •If I were a tree, what a tree I'd be? •If I were a tree, what a tree I'd be? •If I were a tree, what a tree I'd be? •If I were a tree.

•I would have a trunk. TRUNK!



# Iyrics-2 If I were a tree, what a tree I'd be? If I were a tree, what a tree I'd be?

- •If I were a tree, what a tree I'd be?
- •If I were a tree.
- •I would have branches. BRANCHES!
- •I would have a trunk. TRUNK!

### Iyrics-3 If I were a tree, what a tree I'd be? (X3)



- •If I were a tree.
- •I would have leaves. WHOOSSHHH!!
- •I would have branches. BRANCHES!
- •I would have a trunk. TRUNK!

## lyrics-4



- If I were a tree, what a tree I'd