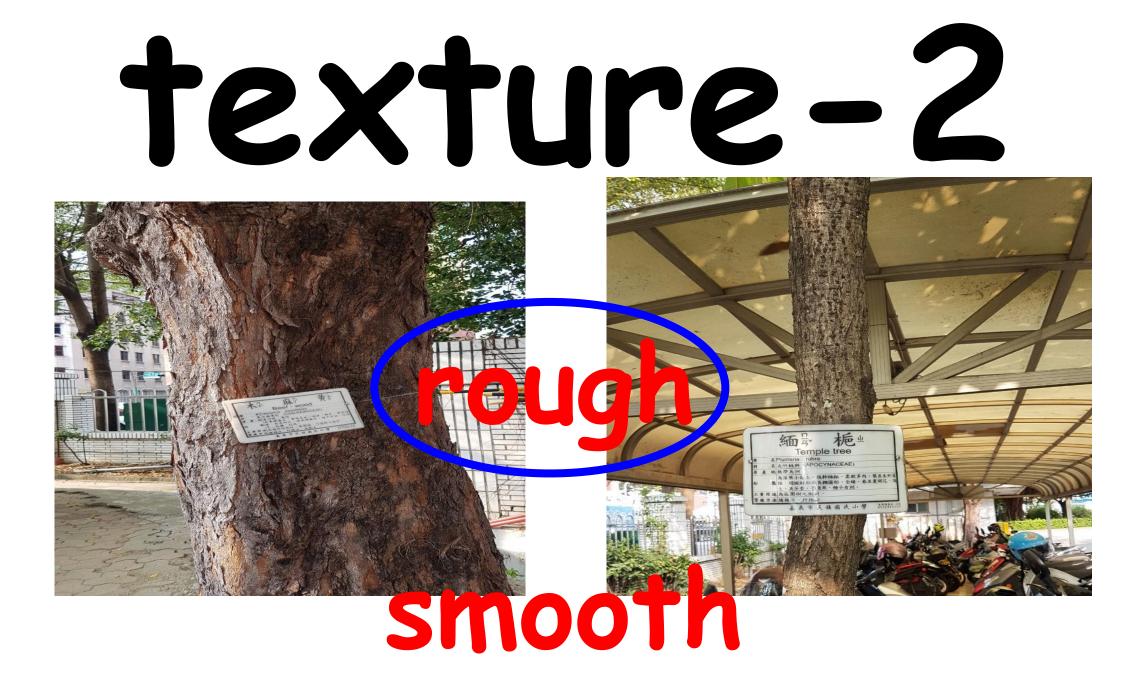

#### Tees







#### The trees in school



















# root







# trunk



## trunk rubbing









leaf 











# branches





| m 2 m |
|-------|
|       |
|       |
|       |

#### If I were a tree



#### lyrics-1 •If I were a tree, what a tree I'd be? •If I were a tree, what a tree I'd be? •If I were a tree, what a tree I'd be? •If I were a tree.

•I would have a trunk. TRUNK!



# Iyrics-2 If I were a tree, what a tree I'd be? If I were a tree, what a tree I'd be?

- •If I were a tree, what a tree I'd be?
- •If I were a tree.
- •I would have branches. BRANCHES!
- •I would have a trunk. TRUNK!

### Iyrics-3 If I were a tree, what a tree I'd be? (X3)



- •If I were a tree.
- •I would have leaves. WHOOSSHHH!!
- •I would have branches. BRANCHES!
- •I would have a trunk. TRUNK!

## lyrics-4



- If I were a tree, what a tree I'd be? (X3)
- I would have apples. NOM NOM NOM.
- I