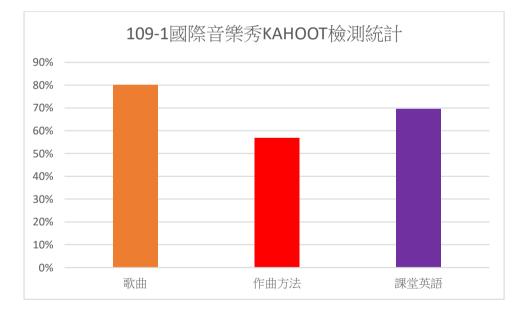

109-1 國際音樂秀

| 題目                              | 選項                             | 正確率  |
|---------------------------------|--------------------------------|------|
| 1.Listen. What is the song?     | Let it Go                      | 0.91 |
| 2. Listen. What is the song?    | We Know the Way                | 0.79 |
| 3. Listen. What is the song?    | It's a Small World             | 0.56 |
|                                 | Sakura                         |      |
| 4.True of False                 | Listen. It is an a minor song. | 0.59 |
| 5.True of False                 | Listen. It is a C major song.  | 0.53 |
| 6. True of False                | Listen. It is a G major song.  | 0.52 |
| 7.Listen. What country is the   | Russia                         | 0.74 |
| song from ?                     | Vietnam                        |      |
| 8.Listen. What country is the   | New Zealand                    | 0.81 |
| song from ?                     | Korea                          |      |
| 9.Listen. What sentence is it ? | Look at the board.             | 0.84 |
| 10. Listen. What sentence is    | It is a teamwork.              | 0.78 |
| it ?                            | You did a great job.           |      |
|                                 | Who was the composer.          |      |