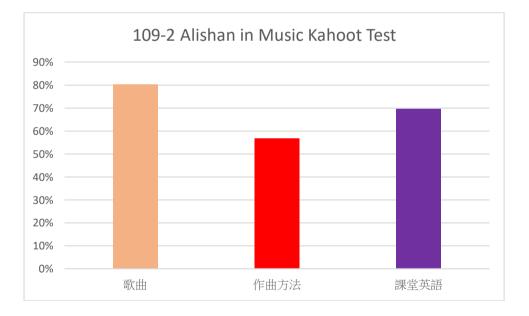

109-2 Alishan in Music

| 題目                              | 選項                              | 正確率  |
|---------------------------------|---------------------------------|------|
| 1.Listen. What is the song?     | How Far I Will Go               | 0.85 |
| 2. Listen. What is the song?    | We Are the World                | 0.71 |
| 3. Listen. What is the song?    | 高山青                             | 0.86 |
|                                 | 丟丟銅仔                            |      |
| 4.True or False                 | It is a repeated melody.        | 0.73 |
| 5. True or False                | It is a sequent melody.         | 0.53 |
| 6.What kind of the              | Reverse                         | 0.49 |
| composition is it?              | Repetition                      |      |
| 7. What kind of the             | Sequence                        | 0.54 |
| composition is it?              | Note Chain                      |      |
| 8.Listen. What sentence is it?  | Alishan is in Chiayi County.    | 0.59 |
| 9. Listen. What sentence is it? | Alishan train is a small train. | 0.64 |
| 10. Listen. What sentence is    | This is the World Heritage      | 0.87 |
| it?                             | Emblem.                         |      |
|                                 | This is an easy song for        |      |
|                                 | children to learn.              |      |