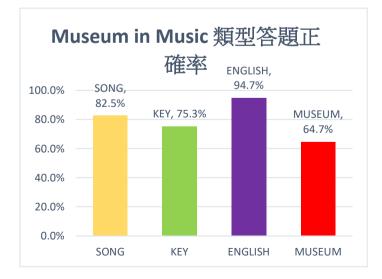

嘉大附小 109 學年度音樂沉浸式英語單元測驗統計表

109-1 博物館音樂秀

| 題目                           | 選項                       | 正確率  |
|------------------------------|--------------------------|------|
| 1.Listen. What is the song?  | Proud of you             | 0.84 |
| 2. Listen. What is the song? | 雨夜花                      | 0.89 |
| 3. Listen. What is the song? | 作伙來去踅嘉義                  | 0.81 |
|                              | 紅塵客棧                     |      |
| 4.True of False              | The key of the song is C | 0.84 |
|                              | major.                   |      |
| 5.True of False              | The key of the song is a | 0.70 |
|                              | minor.                   |      |
| 6. True of False             | The key of the song is G | 0.69 |
|                              | major.                   |      |
| 7.Listen. What is the        |                          | 0.95 |
| sentence?                    | Sing the song.           |      |
| 8. Listen. What is the       | Pick up the recorder.    | 0.94 |
| sentence?                    | One more time.           |      |
| 9. Listen. What is the       | Listen to the music      | 0.95 |
| sentence?                    |                          |      |
| 10.Where is it?              | Taiwan museum            | 0.65 |
|                              | I WOOD Village           |      |
|                              | Louvre                   |      |
|                              | Chiayi Municipal Museum  |      |