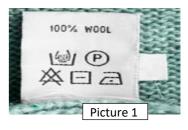

## 臺中市立育英國民中學 109 學年度沉浸式英語教學特色學校試辦計畫學生學習家政學科專業英語成效測驗

| 二年 | 班 座號 | 姓名 |  |
|----|------|----|--|
|    |      |    |  |

- 1. Which one is NOT a natural fiber?
  - (A)Wool (B) Polyester (C) Cotton (D) Silk
- 2. Which one is warm to wear? We usually wear it in winter.
  - (A) Linen (B) Cotton (C) Wool (D) Silk
- 3. Which one is the best for sportswear?
  - (A) Linen (B) Cotton (C) Wool (D) Silk
- 4. What fiber is easy to wash and fast to dry? It is comfortable to wear in summer. (A)Wool (B) Nylon (C) Linen (D) Cotton
- 5. Which one means "hand wash only"? (A) (B) (C) (D)
- 6. What does the label mean?
  - (A) Flat Dry (B) Hang Dry (C) Wring Dry (D) Tumble Dry •
- 7. What does the label mean?

- (A) Do not tumble dry (B) Do not wash
- (C) Do not bleach (D) Do not iron •
- 8. We need to take care of our clothes according to the care label. When you see this label (Picture 1), which one is wrong?
  - (A) You can wash it with water. (B) Do not dry clean.
  - (C) Do not bleach. (D) Iron at low temperature.