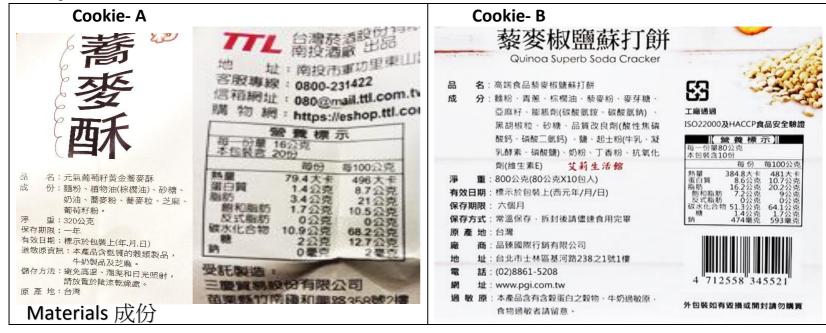

Q.18~20

- 18. Which one has more **sodium**(salt) in total?
  - (A) Cookie A (B) Cookie B (C) The same (D) We don't know.
- 19. How many grams of **carbohydrates** will you get if you eat only one serving of Cookie B?
  - (A) 10.9g (B) 68.2g (C) 51.3g (D) 64.1g
- 20. When we look into materials, which one is more healthy?
  - (A) Cookie A (B) Cookie D (C) The same (D) We don't know.