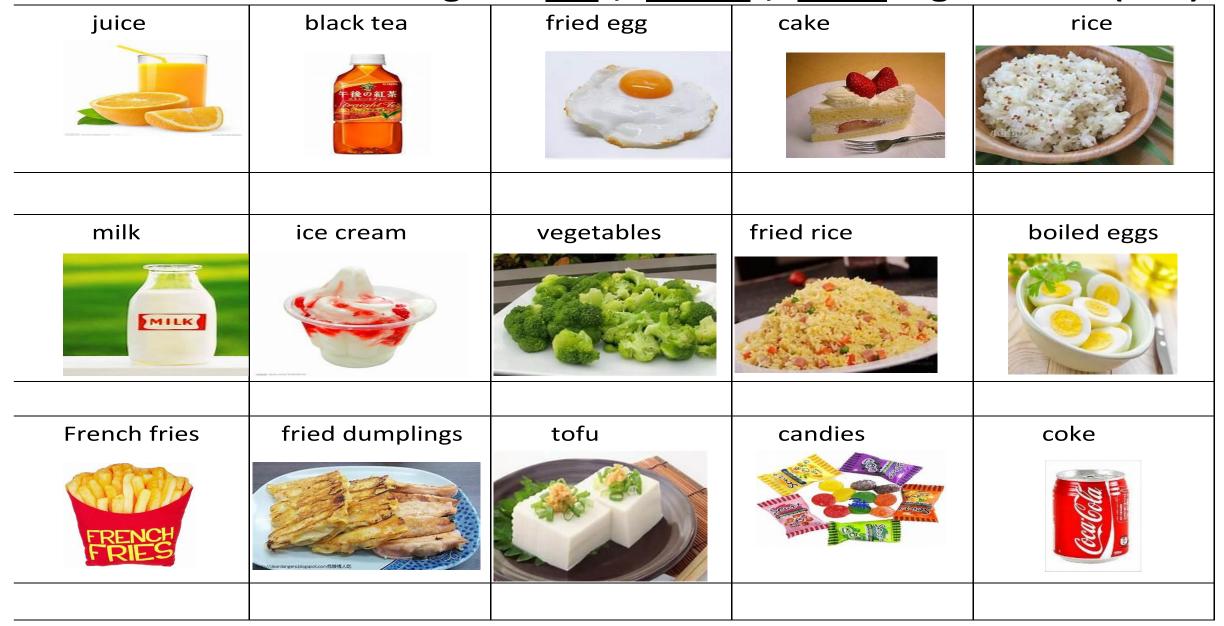

#### A. What color does it belong to? "red", "yellow", "green" light food. (60%)