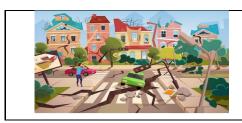

### A. True or False (20%)

- ( )1. Earthquake is disaster by nature.
- ( )2. I should cover my mouth and nose by wet towel when the fire breaks out.
- ( )3. I should go upstairs when the fire breaks out.
- ( )4.I should clean the socket frequently.
- ( )5. I can dry my cloths by electric heater in winter.
- ( )6. I need to let doctor know my travel history.
- ( )7. I don't close to livestock if not necessary.
- ( )8. I can use my canine to grind the food.
- ( )9. we need to take 5 minutes break after reading 40 minutes.
- ( )10.We have eight front teeth.