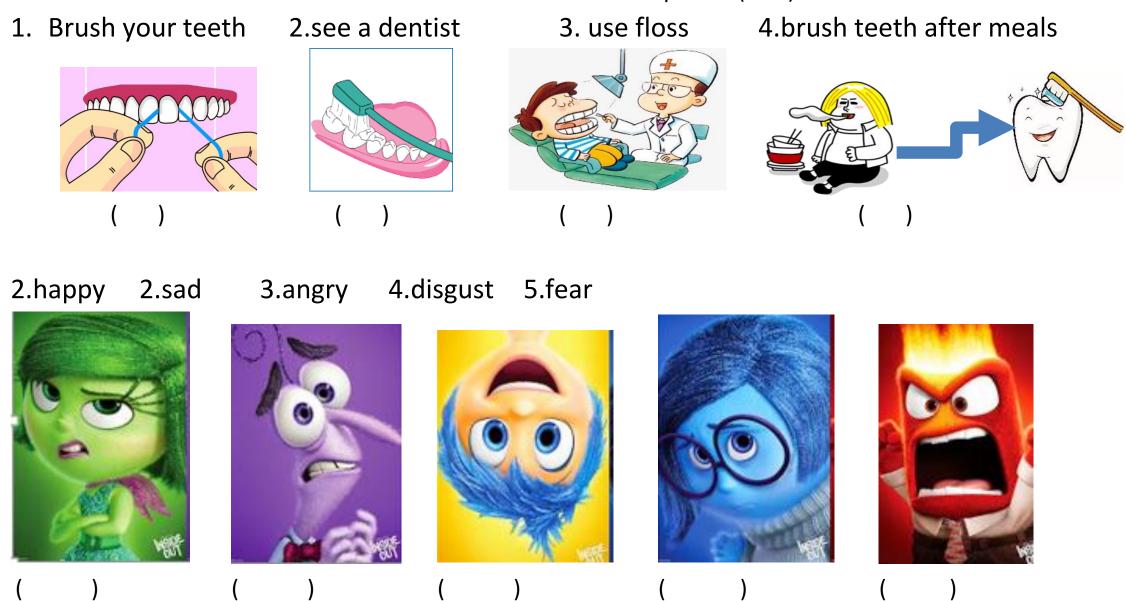

#### A2. Circle a good tooth brush. (1) small (2) soft (3) not branched (4) loose (4%)

1.

2.