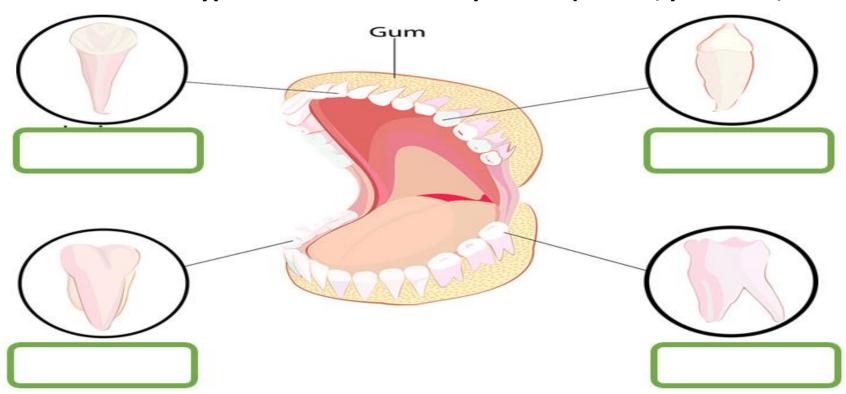

### Part C

C. True or False: why do we need teeth? Check the correct answer!(15%)

We need teeth  $\square$ Totalk  $\square$  to eat  $\square$  to play  $\square$  to smile .

C2. Write down the type of the teeth on the picture: (Incisor, premolar, molar, Canine 20%)