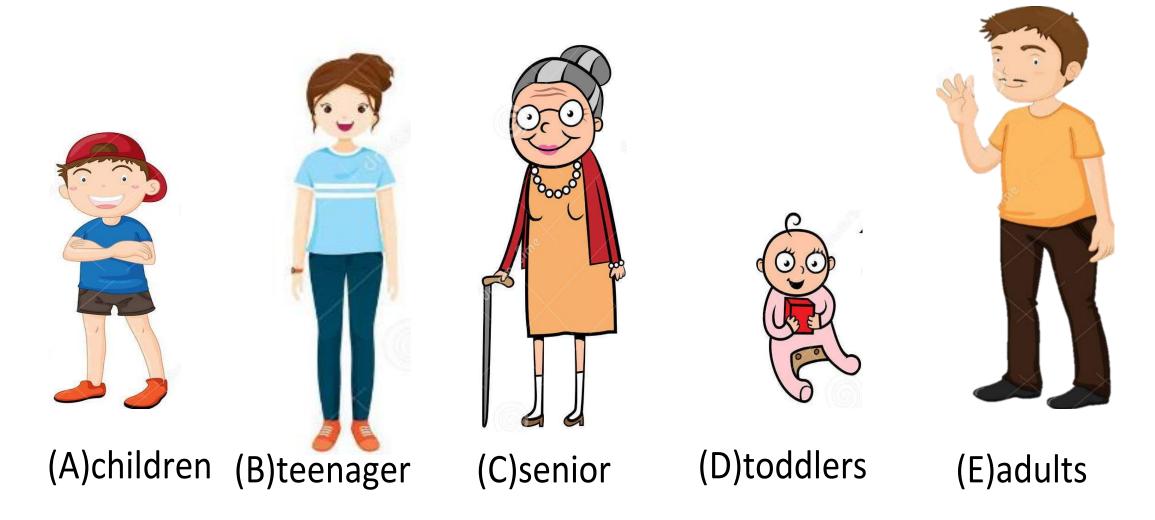

(4) ( ) If I feel happy, I can share with my friends
- (5) ( ) If I feel sad, I can yell at my mom.

#### A2. Circle a good tooth brush. (1) small (2) soft (3) not branched (4) loose (4%)

1.



2.



# Part B

B. Read and Match (12%)

1.

```
(a)Vegetables (b)Grains (c)Proteins (d)Oil and nuts (e)Fruits (f)Dairy
```

1. \_\_\_\_corn 2. \_\_\_\_eggplant 3. \_\_\_\_pineapple

4. \_\_\_\_cheese 5. \_\_\_tofu 6. \_\_\_peanut

## Part C

C. Look and Draw: draw O on healthy food, X on unhealthy food.(16%)

















#### C2. Look and Match. Write down the correct number under the picture (18%)



## Part D

D. Look and Say: What kind of bully is it? (30%)
(Body bullying, Verbal bullying, Sexual bullying, Relational bullying, Internet bullying)



# 三上沉浸式築語檢測卷

## A. Look and Write(25%)



#### A. What color does it belong to? "red", "yellow", "green" light food. (60%)



#### A. Read and Choose: True(T) or False(F)(15%)

1. ( ) Regular exercise is good for us.



- 2. ( ) Exercise 210 is not good for us.
- 3. ( ) Exercising with my family is good.



# 四上沉浸式英語檢測卷

# Part A

### A. True or False (20%)

- ( )1. Earthquake is disaster by nature.
- ( )2. I should cover my mouth and nose by wet towel when the fire breaks out.
- ( )3. I should go upstairs when the fire breaks out.
- ( )4.I should clean the socket frequently.
- ( )5. I can dry my cloths by electric heater in winter.
- ( )6. I need to let doctor know my travel history.
- ( )7. I don't close to livestock if not necessary.
- ( )8. I can use my canine to grind the food.
- ( )9. we need to take 5 minutes break after