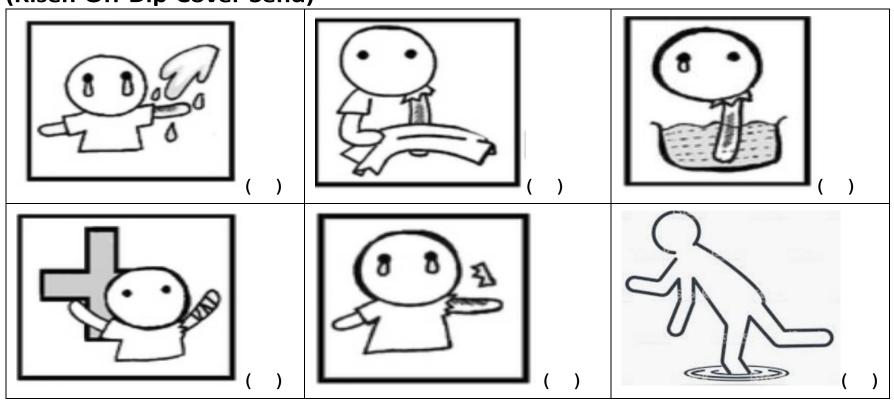

#### **D** . Look and Number:

If you are on fire, what can you do? Write down the right sequence. (25%) (Risen-Off-Dip-Cover-Send)