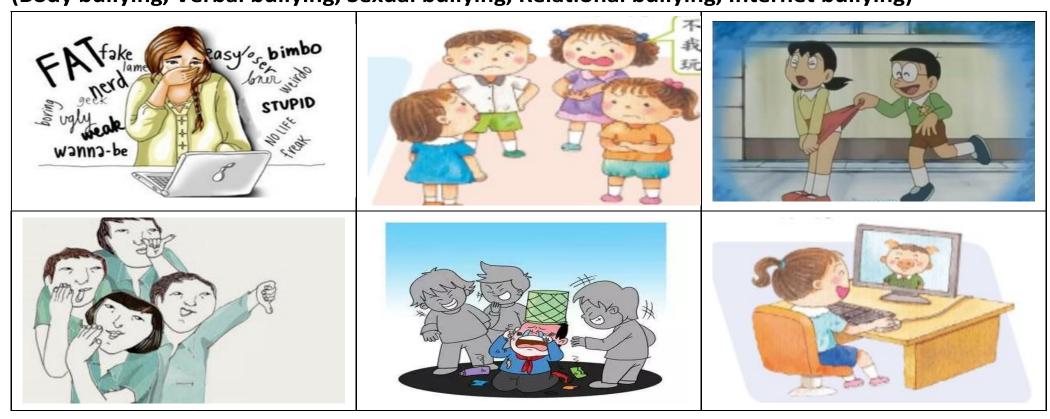

## Part D

D. Look and Say: What kind of bully is it? (30%)
(Body bullying, Verbal bullying, Sexual bullying, Relational bullying, Internet bullying)