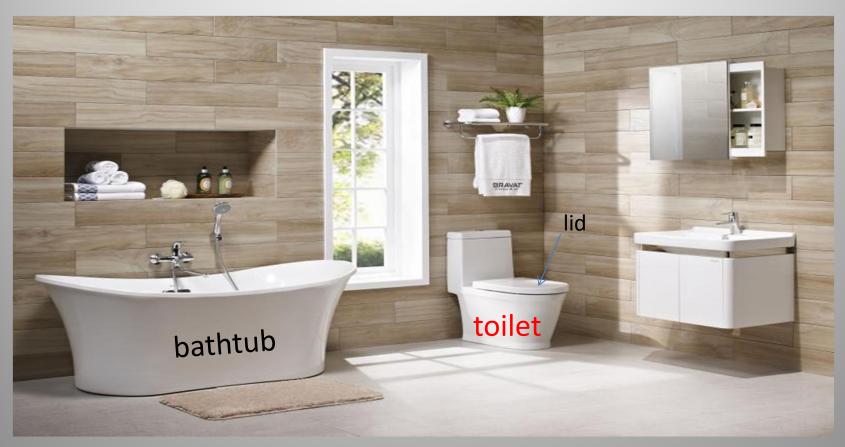

# How to go to the toilet?





## Mobile toilet

移動/流動 [mob]] adj





#### Which one is a

school / family toilet?

Left

Right





# Bathroom浴室



Bathroom with toilet and bathtub

# What is the difference between a school toilet and a family toilet?



#### Foreigners call "Asian toilet"



#### modern toilet/ modern.ness(n)

а



How to use the toilet?

# ? How to use the toilet?



## Who can use it? Boys? Girls?

#### Boys and girls can





## How to use the squat toilet?



#### Practice squatting the squat toilet

## \*我會上廁所一口訣

- 1. ラヌ ラヌ (先敲門 Knock on the door first)。
- 2.入廁一門上鎖。
- (Into the toilet-lock the door.)
- 3.蹲好、對準、上廁所。
- (Squat well, aim at pee/stool.)
- 4.擦屁股一沖水一洗手。
- (Wipe the butt-flush water-wash hands.)
- 5.維護清潔我都有。
- (I have maintenance / mein.tən.əns/維護,保養 and cleaning.)