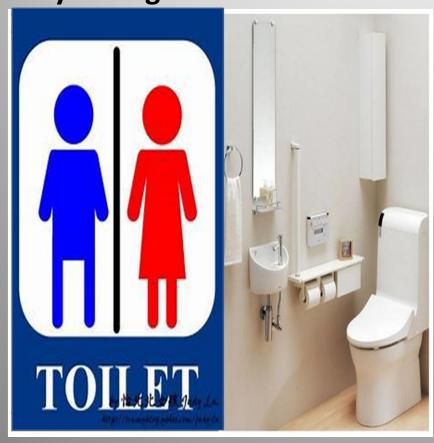

# How to go to the toilet?





## Mobile toilet

移動/流動 [mob]] adj





#### Which one is a

school / family toilet?

Left

Right





# Bathroom浴室



Bathroom with toilet and bathtub

# What is the difference between a school toilet and a family toilet?



#### Foreigners call "Asian toilet"



#### modern toilet/ modern.ness(n)

а



How to use the toilet?

# ? How to use the toilet?



## Who can use it? Boys? Girls?

#### Boys and girls can





## How to use the squat toilet?



#### Practice squatting the squat toilet

## \*我會上廁所一口訣

- 1. ラヌ ラヌ (先敲門 Knock on the door first)。
- 2.入廁一門上鎖。
- (Into the toilet-lock the door.)
- 3.蹲好、對準、上廁所。
- (Squat well, aim at pee/stool.)
- 4.擦屁股一沖水一洗手。
- (Wipe the butt-flush water-wash hands.)
- 5.維護清潔我都有。
- (I have maintenance / mein.tən.əns/維護,保養 and cleaning.)