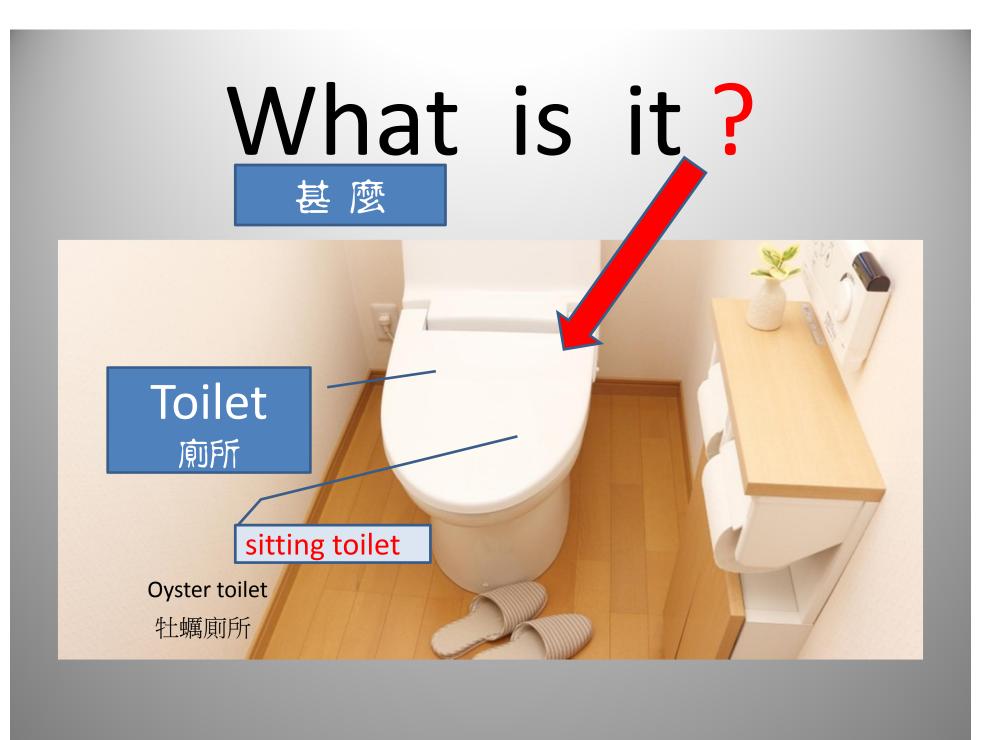

#### Foreigners call "Asian toilet"

#### modern toilet/ modern.ness(n)

а

How to use the toilet?