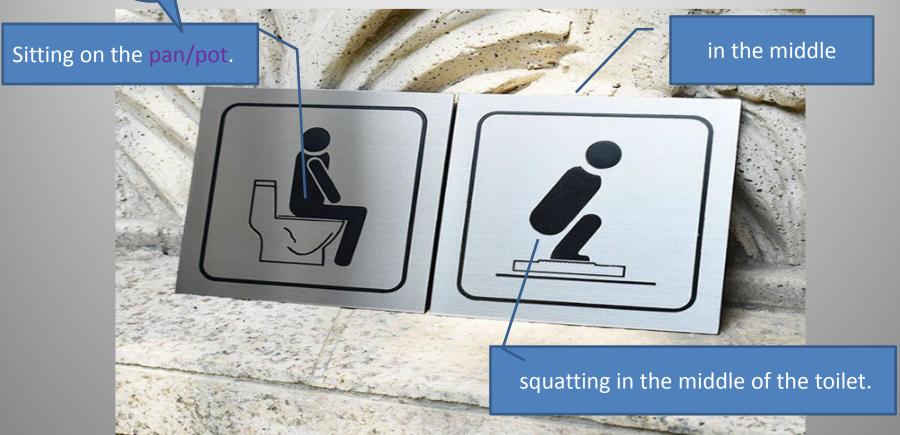

#### modern toilet/ modern.ness(n)

а

How to use the toilet?

## How to use the squat toilet?

#### Practice squatting the squat toilet