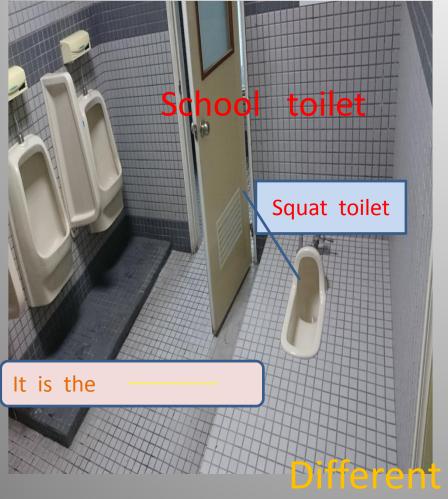

# What is the difference between a school toilet and a family toilet?

#### Foreigners call "Asian toilet"