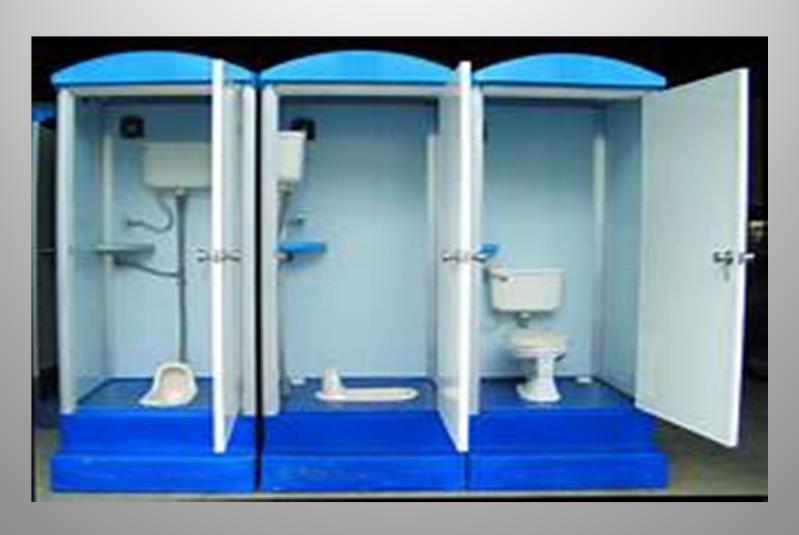

# How to go to the toilet?





## Mobile toilet

移動/流動 [mob]] adj





#### Which one is a

school / family toilet?

Left

Right





# Bathroom浴室



Bathroom with toilet and bathtub

# What is the difference between a school toilet and a family toilet?



#### Foreigners call "Asian toilet"



#### modern toilet/ modern.ness(n)

а



How to use the toilet?

# ? How to use the toilet?



## Who can use it? Boys? Girls?

#### Boys and girls can





## How to use the squat toilet?



#### Practice squatting the squat toilet

## \*我會上廁所一口訣

- 1. ラヌ ラヌ (先敲門 Knock on the door first)。
- 2.入廁一門上鎖。
- (Into the toilet-lock the door.)
- 3.蹲好、對準、上廁所。
- (Squat well, aim at pee/stool.)
- 4.擦屁股一沖水一洗手。
- (Wipe the butt-flush water-wash hands.)
- 5.維護清潔我都有。
- (I have maintenance / mein.tən.əns/維護,保養 and cleaning.)