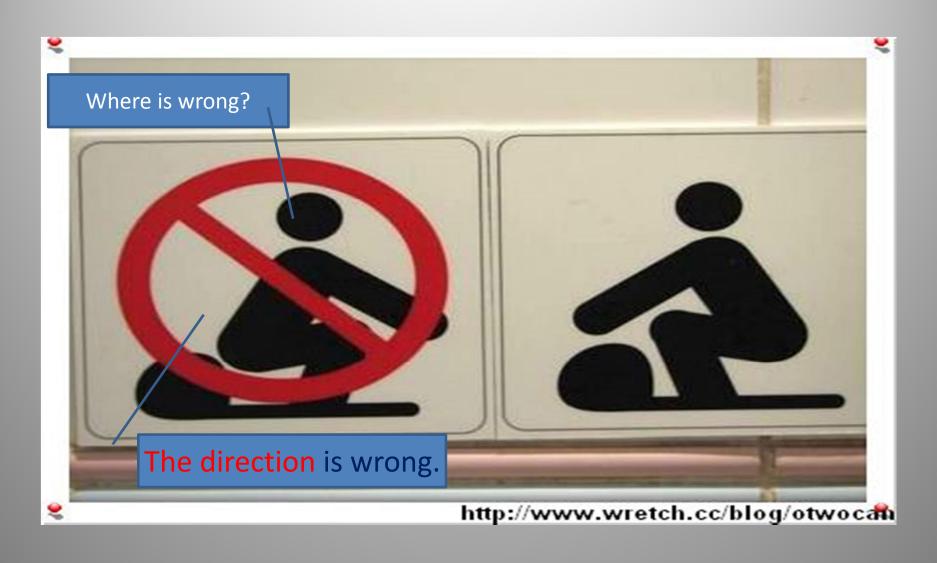

# How to go to the toilet?





## Mobile toilet

移動/流動 [mob]] adj





#### Which one is a

school / family toilet?

Left

Right





# Bathroom浴室



Bathroom with toilet and bathtub

# What is the difference between a school toilet and a family toilet?



#### Foreigners call "Asian toilet"



#### modern toilet/ modern.ness(n)

а



How to use the toilet?

# ? How to use the toilet?



## Who can use it? Boys? Girls?

#### Boys and girls can





## How to use the squat toilet?



#### Practice squatting the squat toilet

## \*我會上廁所一口訣

- 1. ラヌ ラヌ (先敲門 Knock on the door first)。
- 2.入廁一門上鎖。
- (Into the toilet-lock the door.)
- 3.蹲好、對準、上廁所。
- (Squat well, aim at pee/stool.)
- 4.擦屁股一沖水一洗手。
- (Wipe the butt-flush water-wash hands.)
- 5.維護清潔我都有。
- (I have maintenance / mein.tən.əns/維護,保養 and cleaning.)