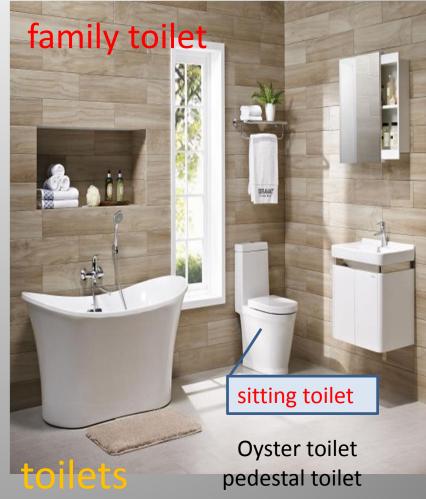

#### Which one is a

school / family toilet?

Left

Right

# What is the difference between a school toilet and a family toilet?