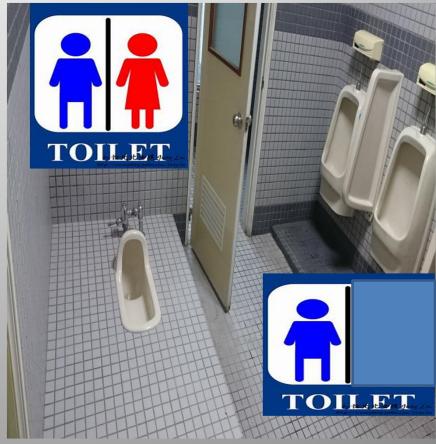

# How to go to the toilet?





## Mobile toilet

移動/流動 [mob]] adj





#### Which one is a

school / family toilet?

Left

Right





# Bathroom浴室



Bathroom with toilet and bathtub

# What is the difference between a school toilet and a family toilet?



#### Foreigners call "Asian toilet"



#### modern toilet/ modern.ness(n)

а



How to use the toilet?

# ? How to use the toilet?



## Who can use it? Boys? Girls?

#### Boys and girls can





## How to use the squat toilet?



#### Practice squatting the squat toilet

## \*我會上廁所一口訣

- 1. ラヌ ラヌ (先敲門 Knock on the door first)。
- 2.入廁一門上鎖。
- (Into the toilet-lock the door.)
- 3.蹲好、對準、上廁所。
- (Squat well, aim at pee/stool.)
- 4.擦屁股一沖水一洗手。
- (Wipe the butt-flush water-wash hands.)
- 5.維護清潔我都有。
- (I have maintenance / mein.tən.əns/維護,保養 and cleaning.)