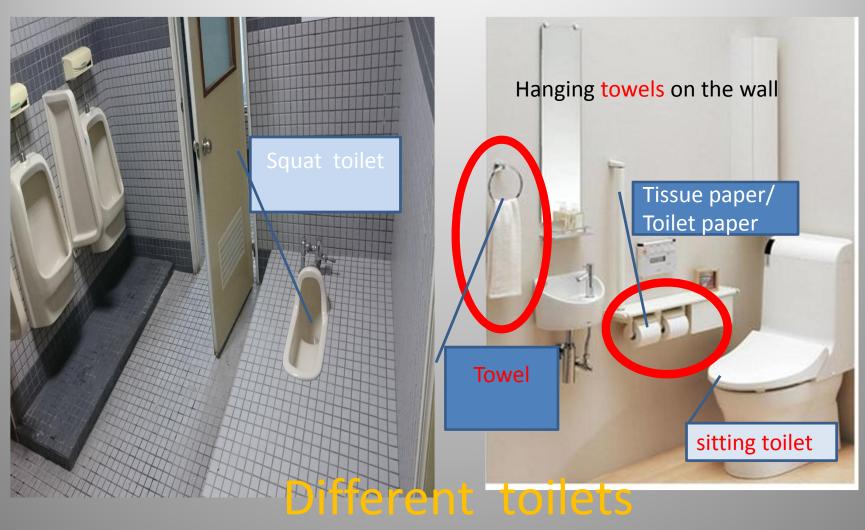

# What is the difference between a school toilet and a family toilet?

#### Foreigners call "Asian toilet"

#### modern toilet/ modern.ness(n)

а

How to use the toilet?