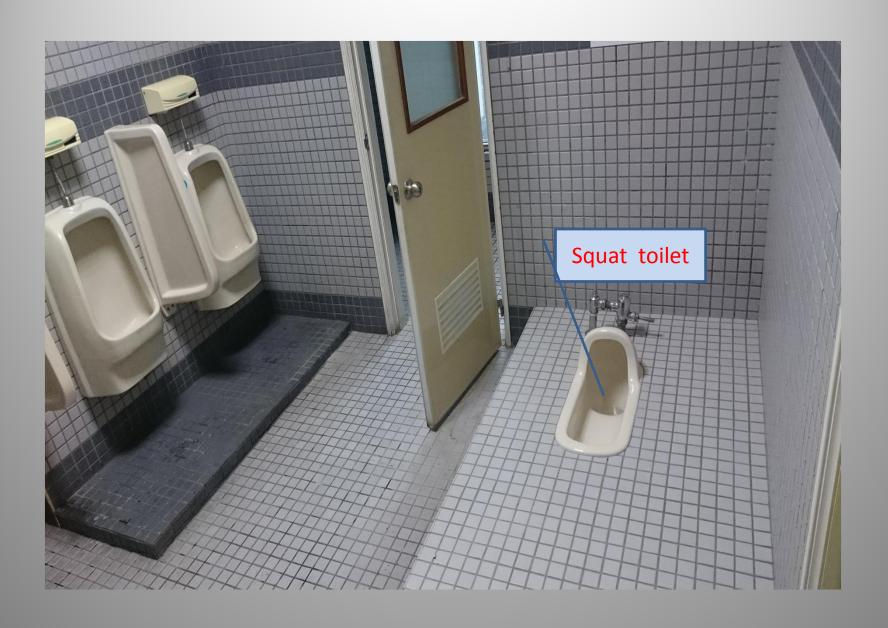

# How to go to the toilet?





## Mobile toilet

移動/流動 [mob]] adj





#### Which one is a

school / family toilet?

Left

Right





# Bathroom浴室



Bathroom with toilet and bathtub

# What is the difference between a school toilet and a family toilet?



#### Foreigners call "Asian toilet"



#### modern toilet/ modern.ness(n)

а



How to use the toilet?

# ? How to use the toilet?



## Who can use it? Boys? Girls?

#### Boys and girls can





## How to use the squat toilet?



#### Practice squatting the squat toilet

## \*我會上廁所一口訣

- 1. ラヌ ラヌ (先敲門 Knock on the door first)。
- 2.入廁一門上鎖。
- (Into the toilet-lock the door.)
- 3.蹲好、對準、上廁所。
- (Squat well, aim at pee/stool.)
- 4.擦屁股一沖水一洗手。
- (Wipe the butt-flush water-wash hands.)
- 5.維護清潔我都有。
- (I have maintenance / mein.tən.əns/維護,保養 and cleaning.)