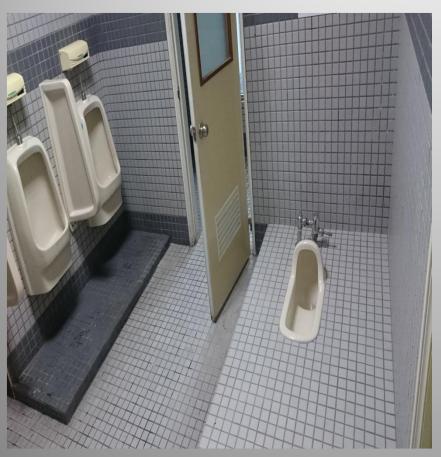

#### Which one is a

school / family toilet?

Left

Right

#### Foreigners call "Asian toilet"