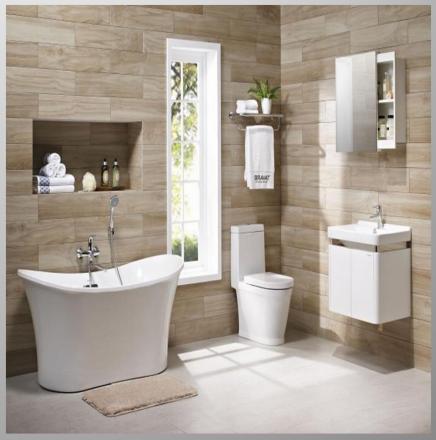

# How to go to the toilet?





## Mobile toilet

移動/流動 [mob]] adj





#### Which one is a

school / family toilet?

Left

Right





# Bathroom浴室



Bathroom with toilet and bathtub

# What is the difference between a school toilet and a family toilet?



#### Foreigners call "Asian toilet"



#### modern toilet/ modern.ness(n)

а



How to use the toilet?

# ? How to use the toilet?



## Who can use it? Boys? Girls?

#### Boys and girls can





## How to use the squat toilet?



#### Practice squatting the squat toilet

## \*我會上廁所一口訣

- 1. ラヌ ラヌ (先敲門 Knock on the door first)。
- 2.入廁一門上鎖。
- (Into the toilet-lock the door.)
- 3.蹲好、對準、上廁所。
- (Squat well, aim at pee/stool.)
- 4.擦屁股一沖水一洗手。
- (Wipe the butt-flush water-wash hands.)
- 5.維護清潔我都有。
- (I have maintenance / mein.tən.əns/維護,保養 and cleaning.)