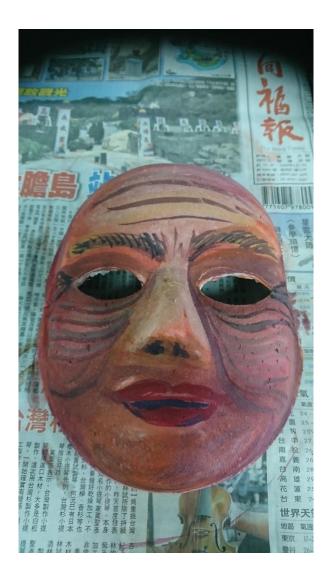

ines(粗的線條) to show(表現) the rhythm(韻律) of the face.





What's the different between these two paintings? You can use English or Chinese.



洪瑞麟—尊嚴dignity



# 洪瑞麟的miner(礦工)充滿Inferiority(自卑)和(Self-esteem)自尊,相衝突的人性





# 李明吉的miner(礦工)充滿Scars (傷痕)和 strong(堅強)的父親形象



- •So think about your mask. Which way do you want to draw your face?
- It's your turn.



# 面具製作步驟教師示範

let's review some skills of water color painting.

Tools: tissue, water color paper, watercolor, water, flat watercolor brushes, round watercolor brushes.





step1: Draw the eyes first.

Step2: Draw other parts of the face:

ex: nose, mouth, eyebrows, etc.

# 刷水Brush water





# 上膚色 paint skin color





# 疊上暗褐色 Stack brown color





# 膚色亮部與暗部take away(印掉)與

Grading(漸變)



# 臉部細節)Draw facial detail





# 主體彩繪完成 finish





# 頭髮(hair)、飾製作 Decorate with hair





### 臉上可以有甚麼裝飾? Decorations on the face





# 臉上可以有甚麼情緒表現? feeling





## 頭髮著色完成Hair production is completed







•T: Please show your friend's emotion. EX: He is sad or happy?