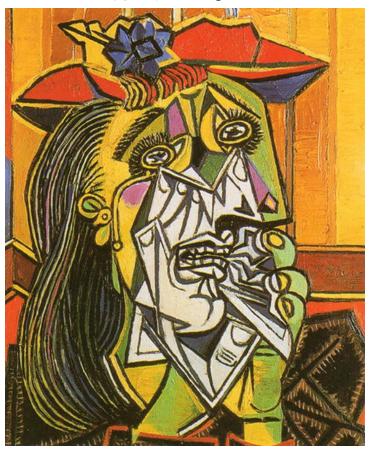

# MASK-從心出發(PART3)

導引與製作(5678節)

What's the different between these two paintings? You can use English or Chinese.

雷諾瓦--莎瑪麗夫人-撫媚charming

#### The girl has smooth skin in Renior's painting.

This is Picasso's linocut(亞麻油毯浮雕印刷), the face of his lover and wife.

There are many color blocks(色塊) on her face.