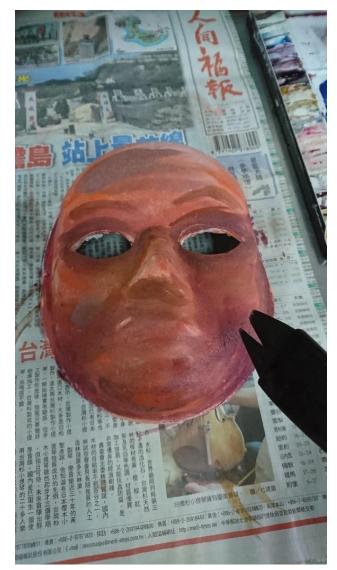

#### 梵谷一賽塞醫師-痛苦 pain

# 嘉塞醫生 嘉賽醫生的 油畫最高價

#### 梵谷自畫像-憂鬱 Melancholy



Van Gogh used thick lines(粗的線條) to show(表現) the rhythm(韻律) of the face.





What's the different between these two paintings? You can use English or Chinese.



洪瑞麟—尊嚴dignity



# 洪瑞麟的miner(礦工)充滿Inferiority(自卑)和(Self-esteem)自尊,相衝突的人性





# 李明吉的miner(礦工)充滿Scars (傷痕)和 strong(堅強)的父親形象



- •So think about your mask. Which way do you want to draw your face?
- It's your turn.



# 面具製作步驟教師示範

let's review some skills of water color painting.

Tools: tissue, water color paper, watercolor, water, flat watercolor brushes, round watercolor brushes.





step1: Draw the eyes first.

Step2: Draw other parts of the face:

ex: nose, mouth, eyebrows, etc.

# 刷水Brush water





# 上膚色 paint skin color





# 疊上暗褐色 Stack brown color





# 膚色亮部與暗部take away(印掉)與

Grading(漸變)



# 臉部細節)Draw facial detail





# 主體彩繪完成 finish





# 頭髮(hair)、飾製作 Decorate with hair





### 臉上可以有甚麼裝飾? Decorations on the face





# 臉上可以有甚麼情緒表現? feeling





## 頭髮著色完成Hair production is completed







•T: Please show your friend's emotion. EX: He is sad or happy?