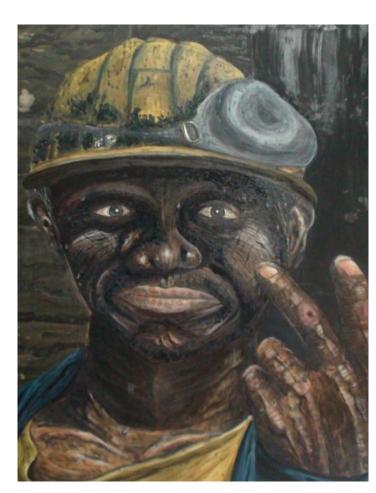

# 李明吉的miner(礦工)充滿Scars (傷痕)和 strong(堅強)的父親形象

- •So think about your mask. Which way do you want to draw your face?
- It's your turn.