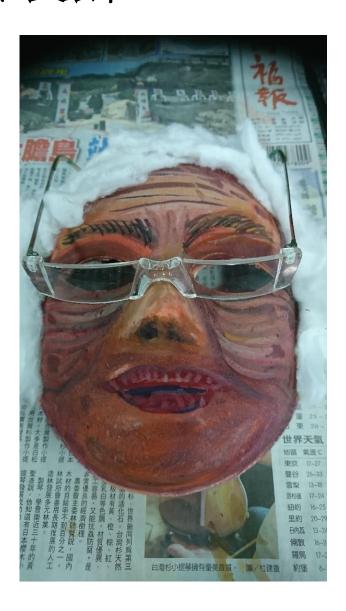

n these two paintings? You can use English or Chinese.



洪瑞麟—尊嚴dignity



# 洪瑞麟的miner(礦工)充滿Inferiority(自卑)和(Self-esteem)自尊,相衝突的人性





# 李明吉的miner(礦工)充滿Scars (傷痕)和 strong(堅強)的父親形象



- •So think about your mask. Which way do you want to draw your face?
- It's your turn.



# 面具製作步驟教師示範

let's review some skills of water color painting.

Tools: tissue, water color paper, watercolor, water, flat watercolor brushes, round watercolor brushes.





step1: Draw the eyes first.

Step2: Draw other parts of the face:

ex: nose, mouth, eyebrows, etc.

# 刷水Brush water





# 上膚色 paint skin color





# 疊上暗褐色 Stack brown color





# 膚色亮部與暗部take away(印掉)與

Grading(漸變)



# 臉部細節)Draw facial detail





# 主體彩繪完成 finish





# 頭髮(hair)、飾製作 Decorate with hair





### 臉上可以有甚麼裝飾? Decorations on the face





# 臉上可以有甚麼情緒表現? feeling





## 頭髮著色完成Hair production is completed







•T: Please show your friend's emotion. EX: He is sad or happy?