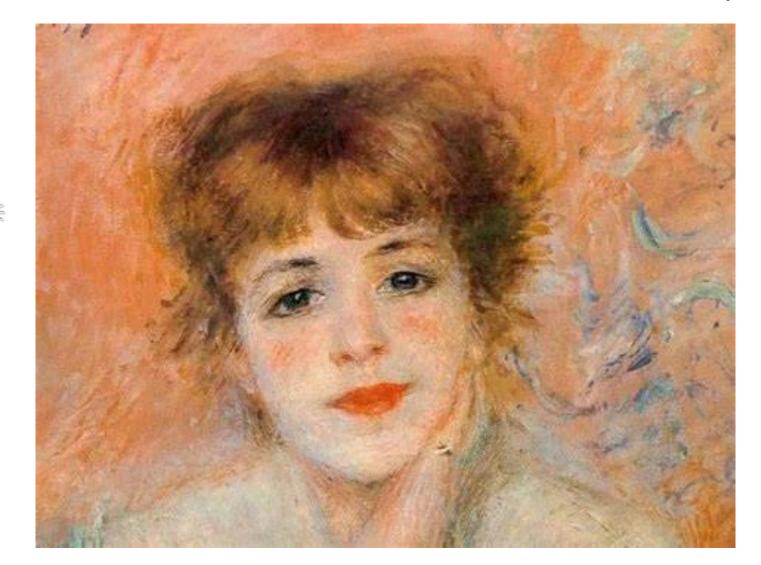

# MASK-從心出發(PART3)

導引與製作(5678節)

What's the different between these two paintings? You can use English or Chinese.

雷諾瓦--莎瑪麗夫人-撫媚charming

#### The girl has smooth skin in Renior's painting.

This is Picasso's linocut(亞麻油毯浮雕印刷), the face of his lover and wife.

There are many color blocks(色塊) on her face.