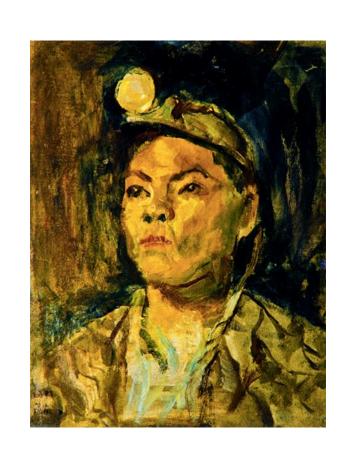

# MASK-從心出發(PART3)

導引與製作(5678節)

What's the different between these two paintings? You can use English or Chinese.



雷諾瓦--莎瑪麗夫人-撫媚charming







#### The girl has smooth skin in Renior's painting.



This is Picasso's linocut(亞麻油毯浮雕印刷), the face of his lover and wife.

There are many color blocks(色塊) on her face.





#### 梵谷一賽塞醫師-痛苦 pain

# 嘉塞醫生 嘉賽醫生的 油畫最高價

#### 梵谷自畫像-憂鬱 Melancholy



Van Gogh used thick lines(粗的線條) to show(表現) the rhythm(韻律) of the face.





What's the different between these two paintings? You can use English or Chinese.



洪瑞麟—尊嚴dignity



# 洪瑞麟的miner(礦工)充滿Inferiority(自卑)和(Self-esteem)自尊,相衝突的人性





# 李明吉的miner(礦工)充滿Scars (傷痕)和 strong(堅強)的父親形象



- •So think about your mask. Which way do you want to draw your face?
- It's your turn.



# 面具製作步驟教師示範

let's review some skills of water color painting.

Tools: tissue, water color paper, watercolor, water, flat watercolor brushes, round watercolor brushes.





step1: Draw the eyes first.

Step2: Draw other parts of the face:

ex: nose, mouth, eyebrows, etc.

# 刷水Brush water





# 上膚色 paint skin color





# 疊上暗褐色 Stack brown color





# 膚色亮部與暗部take away(印掉)與

Grading(漸變)



# 臉部細節)Draw facial detail





# 主體彩繪完成 finish





# 頭髮(hair)、飾製作 Decorate with hair





### 臉上可以有甚麼裝飾? Decorations on the face





# 臉上可以有甚麼情緒表現? feeling





## 頭髮著色完成Hair production is completed







•T: Please show your friend's emotion. EX: He is sad or