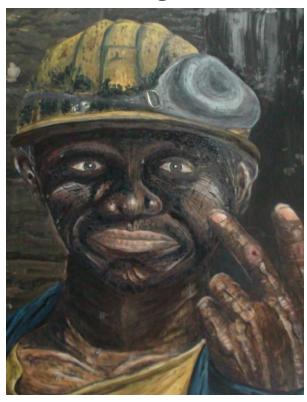

# 李明吉的miner(礦工)充滿Scars (傷痕)和 strong(堅強)的父親形象

- •So think about your mask. Which way do you want to draw your face?
- It's your turn.