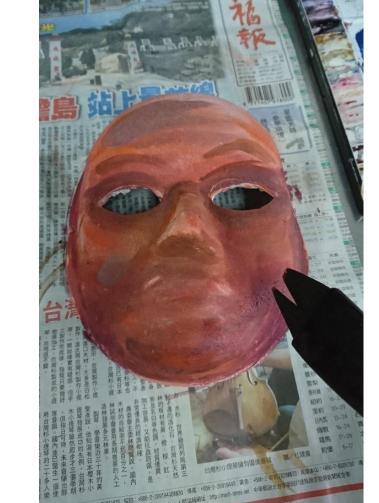

#### 梵谷自畫像-憂鬱 Melancholy



Van Gogh used thick lines(粗的線條) to show(表現) the rhythm(韻律) of the face.





What's the different between these two paintings? You can use English or Chinese.



洪瑞麟—尊嚴dignity



# 洪瑞麟的miner(礦工)充滿Inferiority(自卑)和(Self-esteem)自尊,相衝突的人性





# 李明吉的miner(礦工)充滿Scars (傷痕)和 strong(堅強)的父親形象



- •So think about your mask. Which way do you want to draw your face?
- It's your turn.



# 面具製作步驟教師示範

let's review some skills of water color painting.

Tools: tissue, water color paper, watercolor, water, flat watercolor brushes, round watercolor brushes.





step1: Draw the eyes first.

Step2: Draw other parts of the face:

ex: nose, mouth, eyebrows, etc.

# 刷水Brush water





# 上膚色 paint skin color





# 疊上暗褐色 Stack brown color





# 膚色亮部與暗部take away(印掉)與

Grading(漸變)



# 臉部細節)Draw facial detail





# 主體彩繪完成 finish





# 頭髮(hair)、飾製作 Decorate with hair





### 臉上可以有甚麼裝飾? Decorations on the face





# 臉上可以有甚麼情緒表現? feeling





## 頭髮著色完成Hair production is completed







•T: Please show your friend's emotion. EX: He is sad or happy?