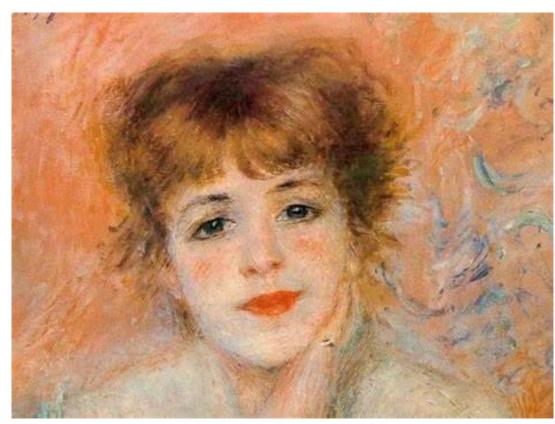

# MASK-從心出發(PART3)

導引與製作(5678節)

What's the different between these two paintings? You can use English or Chinese.

雷諾瓦--莎瑪麗夫人-撫媚charming

#### The girl has smooth skin in Renior's painting.

This is Picasso's linocut(亞麻油毯浮雕印刷), the face of his lover and wife.

There are many color blocks(色塊) on her face.