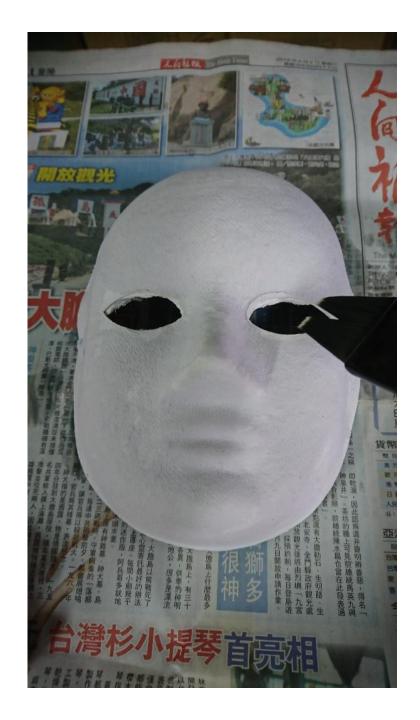

# 面具製作步驟教師示範

let's review some skills of water color painting.

Tools: tissue, water color paper, watercolor, water, flat watercolor brushes, round watercolor brushes.

step1: Draw the eyes first.

Step2: Draw other parts of the face:

ex: nose, mouth, eyebrows, etc.