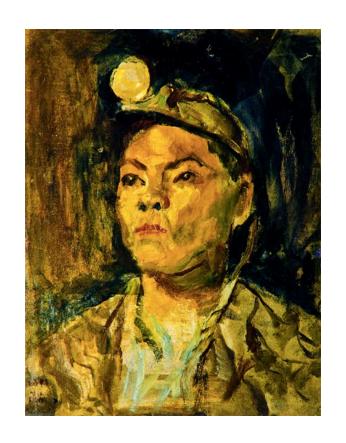

# MASK-從心出發(PART3)

導引與製作(5678節)

What's the different between these two paintings? You can use English or Chinese.



雷諾瓦--莎瑪麗夫人-撫媚charming







#### The girl has smooth skin in Renior's painting.



This is Picasso's linocut(亞麻油毯浮雕印刷), the face of his lover and wife.

There are many color blocks(色塊) on her face.





#### 梵谷一賽塞醫師-痛苦 pain

# 嘉塞醫生 嘉賽醫生的 油畫最高價

#### 梵谷自畫像-憂鬱 Melancholy



Van Gogh used thick lines(粗的線條) to show(表現) the rhythm(韻律) of the face.





What's the different between these two paintings? You can use English or Chinese.



洪瑞麟—尊嚴dignity



# 洪瑞麟的miner(礦工)充滿Inferiority(自卑)和(Self-esteem)自尊,相衝突的人性





# 李明吉的miner(礦工)充滿Scars (傷痕)和 strong(堅強)的父親形象



- •So think about your mask. Which way do you want to draw your face?
- It's your turn.



# 面具製作步驟教師示範

let's review some skills of water color painting.

Tools: tissue, water color paper, watercolor, water, flat watercolor brushes, round watercolor brushes.





step1: Draw the eyes first.

Step2: Draw other parts of the face:

ex: nose, mouth, eyebrows, etc.

# 刷水Brush water





# 上膚色 paint skin color





# 疊上暗褐色 Stack brown color





# 膚色亮部與暗部take away(印掉)與

Grading(漸變)



# 臉部細節)Draw facial detail





# 主體彩繪完成 finish





# 頭髮(hair)、飾製作 Decorate with hair





### 臉上可以有甚麼裝飾? Decorations on the face





# 臉上可以有甚麼情緒表現? feeling





## 頭髮著色完成Hair production is completed