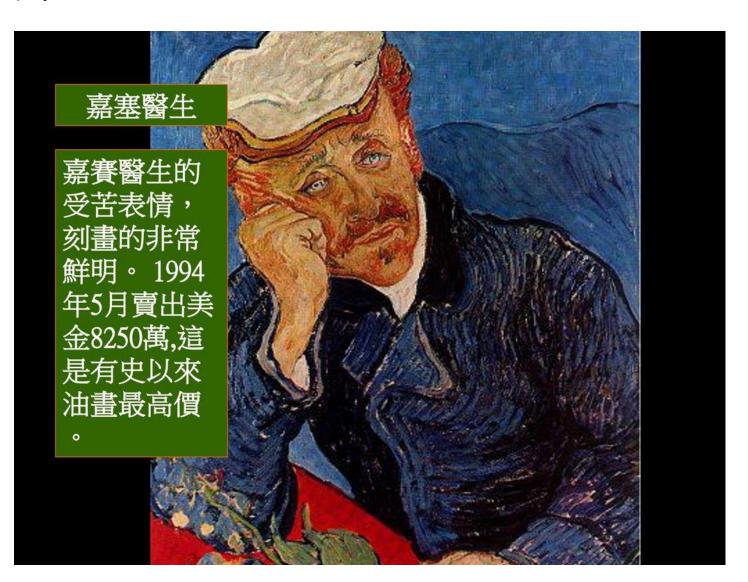

# MASK-從心出發(PART3)

導引與製作(5678節)

What's the different between these two paintings? You can use English or Chinese.



雷諾瓦--莎瑪麗夫人-撫媚charming







#### The girl has smooth skin in Renior's painting.



This is Picasso's linocut(亞麻油毯浮雕印刷), the face of his lover and wife.

There are many color blocks(色塊) on her face.





#### 梵谷一賽塞醫師-痛苦 pain

# 嘉塞醫生 嘉賽醫生的 油畫最高價

#### 梵谷自畫像-憂鬱 Melancholy



Van Gogh used thick lines(粗的線條) to show(表現) the rhythm(韻律) of the face.





What's the different between these two paintings? You can use English or Chinese.



洪瑞麟—尊嚴dignity



# 洪瑞麟的miner(礦工)充滿Inferiority(自卑)和(Self-esteem)自尊,相衝突的人性





# 李明吉的miner(礦工)充滿Scars (傷痕)和 strong(堅強)的父親形象



- •So think about your mask. Which way do you want to draw your face?
- It's your turn.



# 面具製作步驟教師示範

let's review some skills of water color painting.

Tools: tissue, water color paper, watercolor, water, flat watercolor brushes, round watercolor brushes.





step1: Draw the eyes first.

Step2: Draw other parts of the face:

ex: nose, mouth, eyebrows, etc.

# 刷水Brush water





# 上膚色 paint skin color





# 疊上暗褐色 Stack brown color





# 膚色亮部與暗部take away(印掉)與

Grading(漸變)



# 臉部細節)Draw facial detail





# 主體彩繪完成 finish





# 頭髮(hair)、飾製作 Decorate with hair





### 臉上可以有