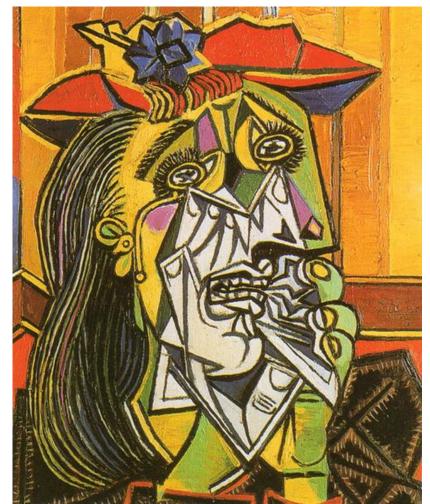

# MASK-從心出發(PART3)

導引與製作(5678節)

What's the different between these two paintings? You can use English or Chinese.

雷諾瓦--莎瑪麗夫人-撫媚charming

#### The girl has smooth skin in Renior's painting.

This is Picasso's linocut(亞麻油毯浮雕印刷), the face of his lover and wife.

There are many color blocks(色塊) on her face.