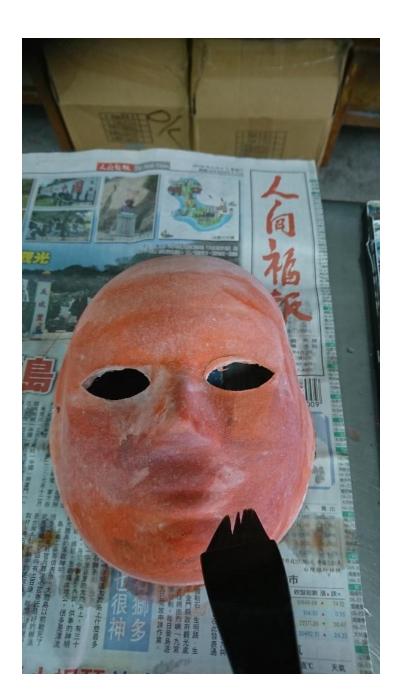

blocks(色塊) on her face.





#### 梵谷一賽塞醫師-痛苦 pain

# 嘉塞醫生 嘉賽醫生的 油畫最高價

#### 梵谷自畫像-憂鬱 Melancholy



Van Gogh used thick lines(粗的線條) to show(表現) the rhythm(韻律) of the face.





What's the different between these two paintings? You can use English or Chinese.



洪瑞麟—尊嚴dignity



# 洪瑞麟的miner(礦工)充滿Inferiority(自卑)和(Self-esteem)自尊,相衝突的人性





# 李明吉的miner(礦工)充滿Scars (傷痕)和 strong(堅強)的父親形象



- •So think about your mask. Which way do you want to draw your face?
- It's your turn.



# 面具製作步驟教師示範

let's review some skills of water color painting.

Tools: tissue, water color paper, watercolor, water, flat watercolor brushes, round watercolor brushes.





step1: Draw the eyes first.

Step2: Draw other parts of the face:

ex: nose, mouth, eyebrows, etc.

# 刷水Brush water





# 上膚色 paint skin color





# 疊上暗褐色 Stack brown color





# 膚色亮部與暗部take away(印掉)與

Grading(漸變)



# 臉部細節)Draw facial detail





# 主體彩繪完成 finish





# 頭髮(hair)、飾製作 Decorate with hair





### 臉上可以有甚麼裝飾? Decorations on the face





# 臉上可以有甚麼情緒表現? feeling





## 頭髮著色完成Hair production is completed







•T: Please show your friend's emotion. EX: He is sad or happy?