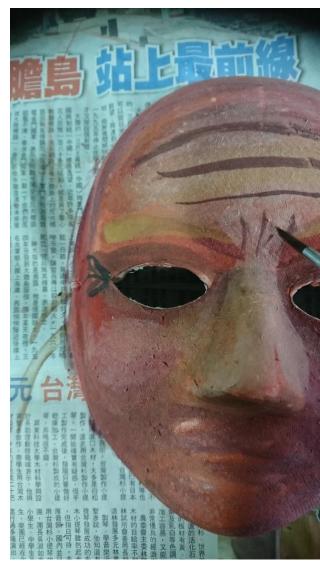

Van Gogh used thick lines(粗的線條) to show(表現) the rhythm(韻律) of the face.





What's the different between these two paintings? You can use English or Chinese.



洪瑞麟—尊嚴dignity



# 洪瑞麟的miner(礦工)充滿Inferiority(自卑)和(Self-esteem)自尊,相衝突的人性





# 李明吉的miner(礦工)充滿Scars (傷痕)和 strong(堅強)的父親形象



- •So think about your mask. Which way do you want to draw your face?
- It's your turn.



# 面具製作步驟教師示範

let's review some skills of water color painting.

Tools: tissue, water color paper, watercolor, water, flat watercolor brushes, round watercolor brushes.





step1: Draw the eyes first.

Step2: Draw other parts of the face:

ex: nose, mouth, eyebrows, etc.

# 刷水Brush water





# 上膚色 paint skin color





# 疊上暗褐色 Stack brown color





# 膚色亮部與暗部take away(印掉)與

Grading(漸變)



# 臉部細節)Draw facial detail





# 主體彩繪完成 finish





# 頭髮(hair)、飾製作 Decorate with hair





### 臉上可以有甚麼裝飾? Decorations on the face





# 臉上可以有甚麼情緒表現? feeling





## 頭髮著色完成Hair production is completed







•T: Please show your friend's emotion. EX: He is sad or happy?