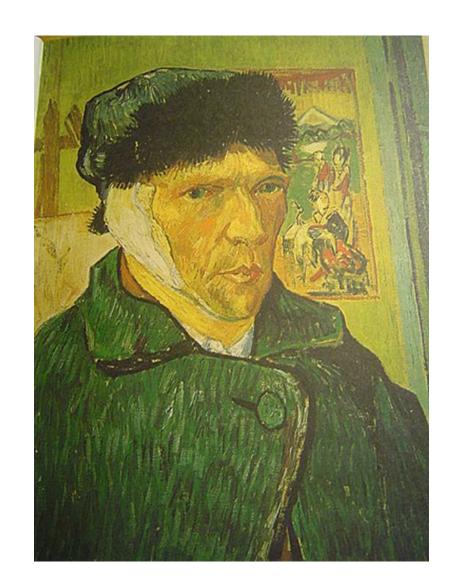

#### 梵谷自畫像-憂鬱 Melancholy

Van Gogh used thick lines(粗的線條) to show(表現) the rhythm(韻律) of the face.

What's the different between these two paintings? You can use English or Chinese.

洪瑞麟—尊嚴dignity