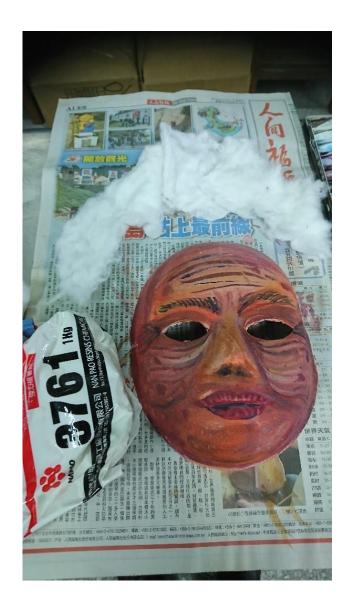

# 面具製作步驟教師示範

let's review some skills of water color painting.

Tools: tissue, water color paper, watercolor, water, flat watercolor brushes, round watercolor brushes.

step1: Draw the eyes first.

Step2: Draw other parts of the face:

# 主體彩繪完成 finish